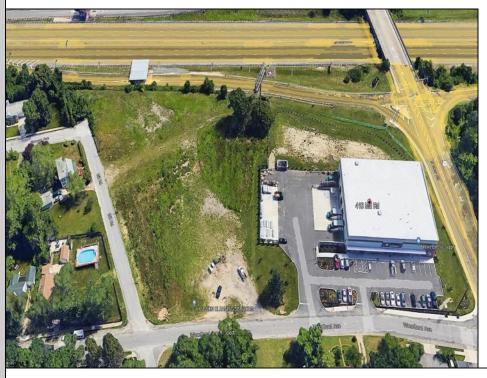

## COMMENTS

PRIME LOCATION WITH BILLBOARD! Located conveniently at Exit 5 on the AC Expressway, this central parcel offers easy access and high visibility, making it perfect for commercial development. Spanning over 2 acres, the prime, buildable lot is ready for construction and tailored development to suit various business needs. Included in the sale is a billboard with an existing lease, providing an immediate source of advertising revenue or the option to promote your own business. The commercial zoning of the lot allows for a diverse range of business opportunities, ideal for retail, office buildings, or specialty commercial facilities. For more information or to schedule a viewing, please contact us today.