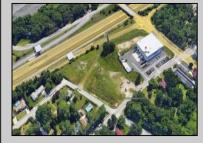

## COMMENTS

PRIME LOCATION WITH BILLBOARD! Located conveniently at Exit 5 on the AC Expressway, this central parcel offers easy access and high visibility, making it perfect for commercial development. Spanning over 2 acres, the prime, buildable lot is ready for construction and tailored development to suit various business needs. Included in the sale is a billboard with an existing lease, providing an immediate source of advertising revenue or the option to promote your own business. The commercial zoning of the lot allows for a diverse range of business opportunities, ideal for retail, office buildings, or specialty commercial facilities. For more information or to schedule a viewing, please contact us today.