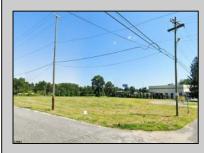

## COMMENTS

PRIME LOCATION WITH BILLBOARD! Located conveniently at Exit 5 on the AC Expressway, this central parcel offers easy access and high visibility, making it perfect for commercial development. Spanning over 2 acres, the prime, buildable lot is ready for construction and tailored development to suit various business needs. Included in the sale is a billboard with an existing lease, providing an immediate source of advertising revenue or the option to promote your own business. The commercial zoning of the lot allows for a diverse range of business opportunities, ideal for retail, office buildings, or specialty commercial facilities. For more information or to schedule a viewing, please contact us today.