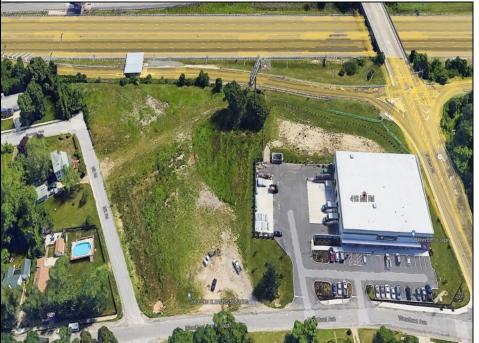

Berger Realty, Inc 1330 Bay Avenue Ocean City, NJ 08226 609-391-1330/609-391-1300

info@bergerrealty.com

410 Mill Road Pleasantville, NJ 08232

Asking \$500,000.00

PRIME LOCATION WITH BILLBOARD! Located conveniently at Exit 5 on the AC Expressway, this central parcel offers easy access and high visibility, making it perfect for commercial development. Spanning over 2 acres, the prime, buildable lot is ready for construction and tailored development to suit various business needs. Included in the sale is a billboard with an existing lease, providing an immediate source of advertising revenue or the option to promote your own business. The commercial zoning of the lot allows for a diverse range of business opportunities, ideal for retail, office buildings, or specialty commercial facilities. For more information or to schedule a viewing, please contact us today.