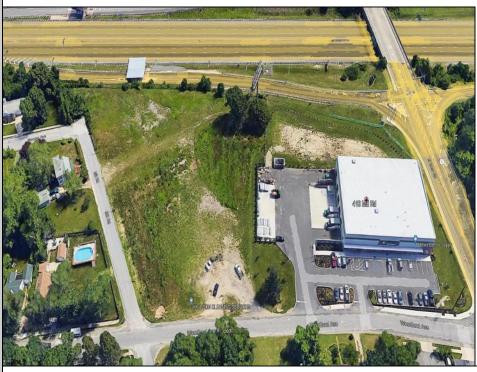

## COMMENTS

PRIME LOCATION WITH BILLBOARD! Located conveniently at Exit 5 on the AC Expressway, this central parcel offers easy access and high visibility, making it perfect for commercial development. Spanning over 2 acres, the prime, buildable lot is ready for construction and tailored development to suit various business needs. Included in the sale is a billboard with an existing lease, providing an immediate source of advertising revenue or the option to promote your own business. The commercial zoning of the lot allows for a diverse range of business opportunities, ideal for retail, office buildings, or specialty commercial facilities. For more information or to schedule a viewing, please contact us today.