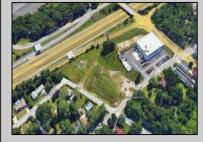

## COMMENTS

PRIME LOCATION WITH BILLBOARD! Located conveniently at Exit 5 on the AC Expressway, this central parcel offers easy access and high visibility, making it perfect for commercial development. Spanning over 2 acres, the prime, buildable lot is ready for construction and tailored development to suit various business needs. Included in the sale is a billboard with an existing lease, providing an immediate source of advertising revenue or the option to promote your own business. The commercial zoning of the lot allows for a diverse range of business opportunities, ideal for retail, office buildings, or specialty commercial facilities. For more information or to schedule a viewing, please contact us today.