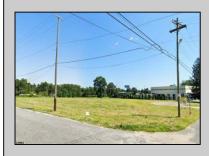

## COMMENTS

PRIME LOCATION WITH BILLBOARD! Located conveniently at Exit 5 on the AC Expressway, this central parcel offers easy access and high visibility, making it perfect for commercial development. Spanning over 2 acres, the prime, buildable lot is ready for construction and tailored development to suit various business needs. Included in the sale is a billboard with an existing lease, providing an immediate source of advertising revenue or the option to promote your own business. The commercial zoning of the lot allows for a diverse range of business opportunities, ideal for retail, office buildings, or specialty commercial facilities. For more information or to schedule a viewing, please contact us today.