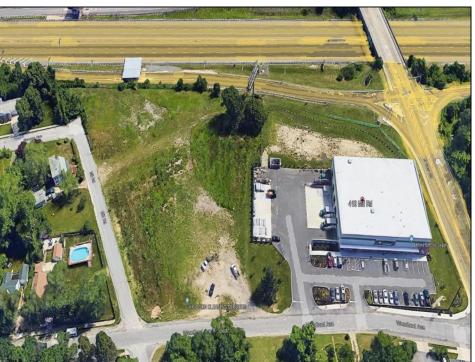

## **COMMENTS**

PRIME LOCATION WITH BILLBOARD! Located conveniently at Exit 5 on the AC Expressway, this central parcel offers easy access and high visibility, making it perfect for commercial development. Spanning over 2 acres, the prime, buildable lot is ready for construction and tailored development to suit various business needs. Included in the sale is a billboard with an existing lease, providing an immediate source of advertising revenue or the option to promote your own business. The commercial zoning of the lot allows for a diverse range of business opportunities, ideal for retail, office buildings, or specialty commercial facilities. For more information or to schedule a viewing, please contact us today.