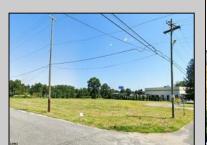

## **COMMENTS**

PRIME LOCATION WITH BILLBOARD! Located conveniently at Exit 5 on the AC Expressway, this central parcel offers easy access and high visibility, making it perfect for commercial development. Spanning over 2 acres, the prime, buildable lot is ready for construction and tailored development to suit various business needs. Included in the sale is a billboard with an existing lease, providing an immediate source of advertising revenue or the option to promote your own business. The commercial zoning of the lot allows for a diverse range of business opportunities, ideal for retail, office buildings, or specialty commercial facilities. For more information or to schedule a viewing, please contact us today.