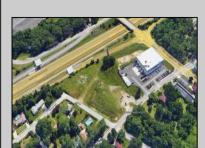

## **COMMENTS**

PRIME LOCATION WITH BILLBOARD! Located conveniently at Exit 5 on the AC Expressway, this central parcel offers easy access and high visibility, making it perfect for commercial development. Spanning over 2 acres, the prime, buildable lot is ready for construction and tailored development to suit various business needs. Included in the sale is a billboard with an existing lease, providing an immediate source of advertising revenue or the option to promote your own business. The commercial zoning of the lot allows for a diverse range of business opportunities, ideal for retail, office buildings, or specialty commercial facilities. For more information or to schedule a viewing, please contact us today.