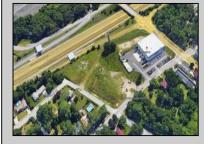

## COMMENTS

PRIME LOCATION WITH BILLBOARD! Located conveniently at Exit 5 on the AC Expressway, this central parcel offers easy access and high visibility, making it perfect for commercial development. Spanning over 2 acres, the prime, buildable lot is ready for construction and tailored development to suit various business needs. Included in the sale is a billboard with an existing lease, providing an immediate source of advertising revenue or the option to promote your own business. The commercial zoning of the lot allows for a diverse range of business opportunities, ideal for retail, office buildings, or specialty commercial facilities. For more information or to schedule a viewing, please contact us today.