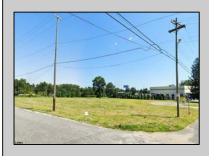

## COMMENTS

PRIME LOCATION WITH BILLBOARD! Located conveniently at Exit 5 on the AC Expressway, this central parcel offers easy access and high visibility, making it perfect for commercial development. Spanning over 2 acres, the prime, buildable lot is ready for construction and tailored development to suit various business needs. Included in the sale is a billboard with an existing lease, providing an immediate source of advertising revenue or the option to promote your own business. The commercial zoning of the lot allows for a diverse range of business opportunities, ideal for retail, office buildings, or specialty commercial facilities. For more information or to schedule a viewing, please contact us today.