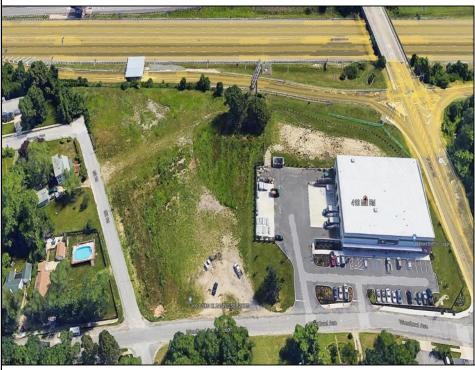

## COMMENTS

PRIME LOCATION WITH BILLBOARD! Located conveniently at Exit 5 on the AC Expressway, this central parcel offers easy access and high visibility, making it perfect for commercial development. Spanning over 2 acres, the prime, buildable lot is ready for construction and tailored development to suit various business needs. Included in the sale is a billboard with an existing lease, providing an immediate source of advertising revenue or the option to promote your own business. The commercial zoning of the lot allows for a diverse range of business opportunities, ideal for retail, office buildings, or specialty commercial facilities. For more information or to schedule a viewing, please contact us today.