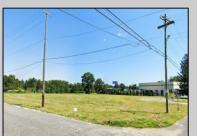

## **COMMENTS**

PRIME LOCATION WITH BILLBOARD! Located conveniently at Exit 5 on the AC Expressway, this central parcel offers easy access and high visibility, making it perfect for commercial development. Spanning over 2 acres, the prime, buildable lot is ready for construction and tailored development to suit various business needs. Included in the sale is a billboard with an existing lease, providing an immediate source of advertising revenue or the option to promote your own business. The commercial zoning of the lot allows for a diverse range of business opportunities, ideal for retail, office buildings, or specialty commercial facilities. For more information or to schedule a viewing, please contact us today.