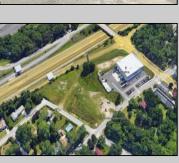

## **COMMENTS**

PRIME LOCATION WITH BILLBOARD! Located conveniently at Exit 5 on the AC Expressway, this central parcel offers easy access and high visibility, making it perfect for commercial development. Spanning over 2 acres, the prime, buildable lot is ready for construction and tailored development to suit various business needs. Included in the sale is a billboard with an existing lease, providing an immediate source of advertising revenue or the option to promote your own business. The commercial zoning of the lot allows for a diverse range of business opportunities, ideal for retail, office buildings, or specialty commercial facilities. For more information or to schedule a viewing, please contact us today.