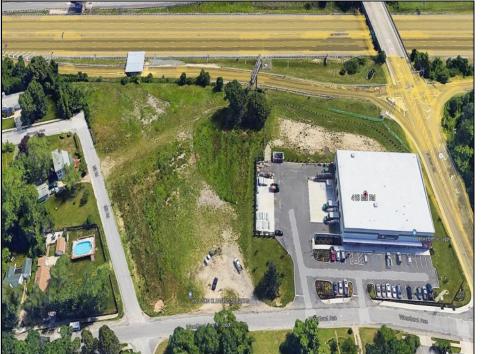

Berger Realty, Inc 1330 Bay Avenue Ocean City, NJ 08226 609-391-1330/609-391-1300

info@bergerrealty.com

info@bergerrealty

410 Mill Road Pleasantville, NJ 08232

Asking \$500,000.00

PRIME LOCATION WITH BILLBOARD! Located conveniently at Exit 5 on the AC Expressway, this central parcel offers easy access and high visibility, making it perfect for commercial development. Spanning over 2 acres, the prime, buildable lot is ready for construction and tailored development to suit various business needs. Included in the sale is a billboard with an existing lease, providing an immediate source of advertising revenue or the option to promote your own business. The commercial zoning of the lot allows for a diverse range of business opportunities, ideal for retail, office buildings, or specialty commercial facilities. For more information or to schedule a viewing, please contact us today.