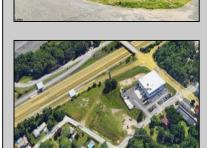

## **COMMENTS**

PRIME LOCATION WITH BILLBOARD! Located conveniently at Exit 5 on the AC Expressway, this central parcel offers easy access and high visibility, making it perfect for commercial development. Spanning over 2 acres, the prime, buildable lot is ready for construction and tailored development to suit various business needs. Included in the sale is a billboard with an existing lease, providing an immediate source of advertising revenue or the option to promote your own business. The commercial zoning of the lot allows for a diverse range of business opportunities, ideal for retail, office buildings, or specialty commercial facilities. For more information or to schedule a viewing, please contact us today.