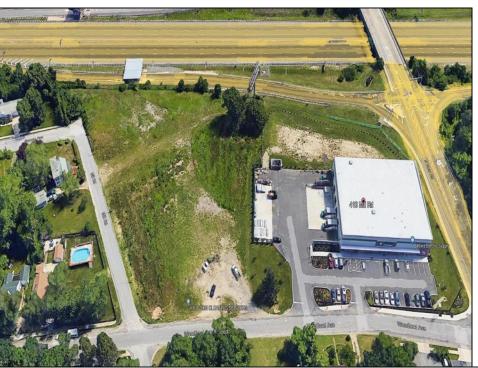

## **COMMENTS**

PRIME LOCATION WITH BILLBOARD! Located conveniently at Exit 5 on the AC Expressway, this central parcel offers easy access and high visibility, making it perfect for commercial development. Spanning over 2 acres, the prime, buildable lot is ready for construction and tailored development to suit various business needs. Included in the sale is a billboard with an existing lease, providing an immediate source of advertising revenue or the option to promote your own business. The commercial zoning of the lot allows for a diverse range of business opportunities, ideal for retail, office buildings, or specialty commercial facilities. For more information or to schedule a viewing, please contact us today.