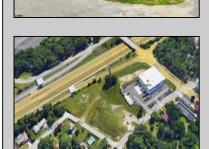

## **COMMENTS**

PRIME LOCATION WITH BILLBOARD! Located conveniently at Exit 5 on the AC Expressway, this central parcel offers easy access and high visibility, making it perfect for commercial development. Spanning over 2 acres, the prime, buildable lot is ready for construction and tailored development to suit various business needs. Included in the sale is a billboard with an existing lease, providing an immediate source of advertising revenue or the option to promote your own business. The commercial zoning of the lot allows for a diverse range of business opportunities, ideal for retail, office buildings, or specialty commercial facilities. For more information or to schedule a viewing, please contact us today.