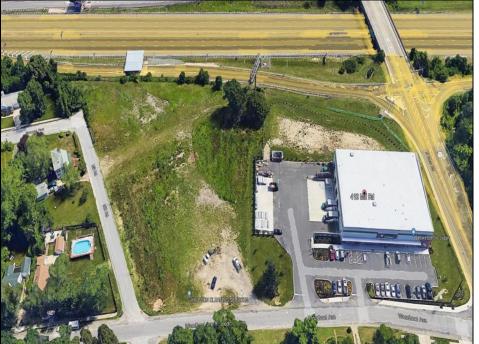

Berger Realty, Inc 1330 Bay Avenue Ocean City, NJ 08226 609-391-1330/609-391-1300

info@bergerrealty.com

410 Mill Road Pleasantville, NJ 08232

Asking \$500,000.00

PRIME LOCATION WITH BILLBOARD! Located conveniently at Exit 5 on the AC Expressway, this central parcel offers easy access and high visibility, making it perfect for commercial development. Spanning over 2 acres, the prime, buildable lot is ready for construction and tailored development to suit various business needs. Included in the sale is a billboard with an existing lease, providing an immediate source of advertising revenue or the option to promote your own business. The commercial zoning of the lot allows for a diverse range of business opportunities, ideal for retail, office buildings, or specialty commercial facilities. For more information or to schedule a viewing, please contact us today.