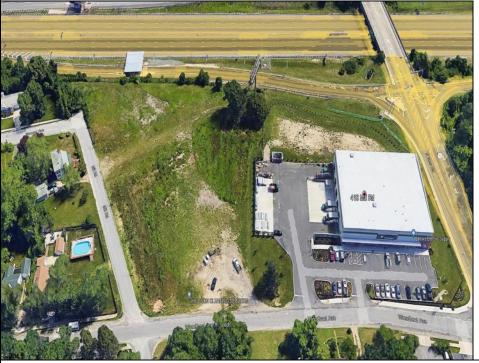

Berger Realty, Inc. 3160 Asbury Avenue Ocean City, NJ 08226 1-877-237-4371 / 609-399-0076 info@bergerrealty.com

410 Mill Road Pleasantville, NJ 08232

Asking \$500,000.00

PRIME LOCATION WITH BILLBOARD! Located conveniently at Exit 5 on the AC Expressway, this central parcel offers easy access and high visibility, making it perfect for commercial development. Spanning over 2 acres, the prime, buildable lot is ready for construction and tailored development to suit various business needs. Included in the sale is a billboard with an existing lease, providing an immediate source of advertising revenue or the option to promote your own business. The commercial zoning of the lot allows for a diverse range of business opportunities, ideal for retail, office buildings, or specialty commercial facilities. For more information or to schedule a viewing, please contact us today.