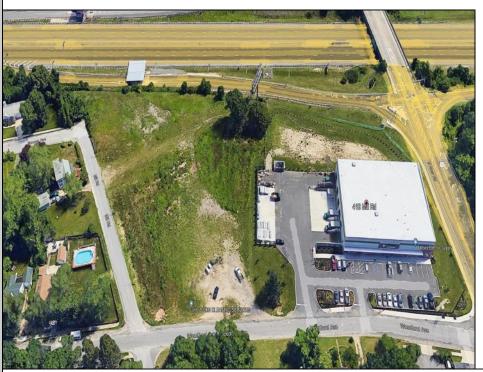

## **COMMENTS**

PRIME LOCATION WITH BILLBOARD! Located conveniently at Exit 5 on the AC Expressway, this central parcel offers easy access and high visibility, making it perfect for commercial development. Spanning over 2 acres, the prime, buildable lot is ready for construction and tailored development to suit various business needs. Included in the sale is a billboard with an existing lease, providing an immediate source of advertising revenue or the option to promote your own business. The commercial zoning of the lot allows for a diverse range of business opportunities, ideal for retail, office buildings, or specialty commercial facilities. For more information or to schedule a viewing, please contact us today.