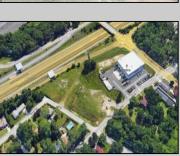

## **COMMENTS**

PRIME LOCATION WITH BILLBOARD! Located conveniently at Exit 5 on the AC Expressway, this central parcel offers easy access and high visibility, making it perfect for commercial development. Spanning over 2 acres, the prime, buildable lot is ready for construction and tailored development to suit various business needs. Included in the sale is a billboard with an existing lease, providing an immediate source of advertising revenue or the option to promote your own business. The commercial zoning of the lot allows for a diverse range of business opportunities, ideal for retail, office buildings, or specialty commercial facilities. For more information or to schedule a viewing, please contact us today.