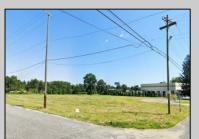

## **COMMENTS**

PRIME LOCATION WITH BILLBOARD! Located conveniently at Exit 5 on the AC Expressway, this central parcel offers easy access and high visibility, making it perfect for commercial development. Spanning over 2 acres, the prime, buildable lot is ready for construction and tailored development to suit various business needs. Included in the sale is a billboard with an existing lease, providing an immediate source of advertising revenue or the option to promote your own business. The commercial zoning of the lot allows for a diverse range of business opportunities, ideal for retail, office buildings, or specialty commercial facilities. For more information or to schedule a viewing, please contact us today.