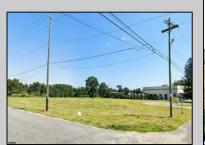

## **COMMENTS**

PRIME LOCATION WITH BILLBOARD! Located conveniently at Exit 5 on the AC Expressway, this central parcel offers easy access and high visibility, making it perfect for commercial development. Spanning over 2 acres, the prime, buildable lot is ready for construction and tailored development to suit various business needs. Included in the sale is a billboard with an existing lease, providing an immediate source of advertising revenue or the option to promote your own business. The commercial zoning of the lot allows for a diverse range of business opportunities, ideal for retail, office buildings, or specialty commercial facilities. For more information or to schedule a viewing, please contact us today.