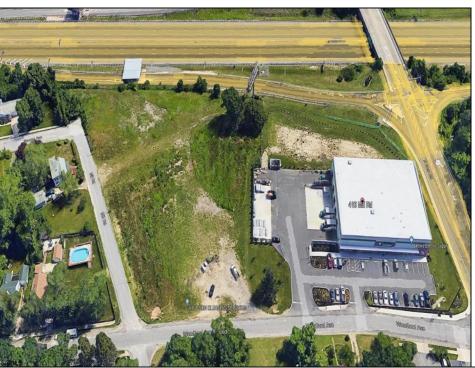

## **COMMENTS**

PRIME LOCATION WITH BILLBOARD! Located conveniently at Exit 5 on the AC Expressway, this central parcel offers easy access and high visibility, making it perfect for commercial development. Spanning over 2 acres, the prime, buildable lot is ready for construction and tailored development to suit various business needs. Included in the sale is a billboard with an existing lease, providing an immediate source of advertising revenue or the option to promote your own business. The commercial zoning of the lot allows for a diverse range of business opportunities, ideal for retail, office buildings, or specialty commercial facilities. For more information or to schedule a viewing, please contact us today.