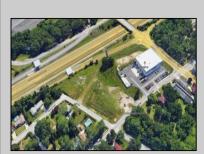

## **COMMENTS**

PRIME LOCATION WITH BILLBOARD! Located conveniently at Exit 5 on the AC Expressway, this central parcel offers easy access and high visibility, making it perfect for commercial development. Spanning over 2 acres, the prime, buildable lot is ready for construction and tailored development to suit various business needs. Included in the sale is a billboard with an existing lease, providing an immediate source of advertising revenue or the option to promote your own business. The commercial zoning of the lot allows for a diverse range of business opportunities, ideal for retail, office buildings, or specialty commercial facilities. For more information or to schedule a viewing, please contact us today.