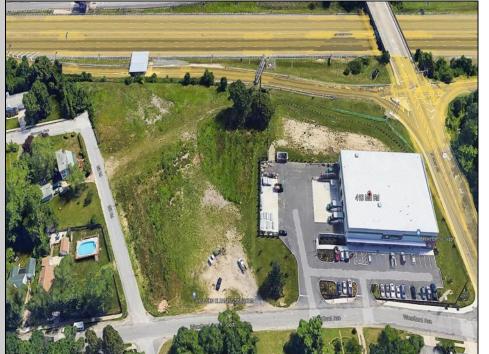

Berger Realty, Inc. 3160 Asbury Avenue Ocean City, NJ 08226 1-877-237-4371 / 609-399-0076 info@bergerrealty.com

410 Mill Road Pleasantville, NJ 08232

Asking \$500,000.00

PRIME LOCATION WITH BILLBOARD! Located conveniently at Exit 5 on the AC Expressway, this central parcel offers easy access and high visibility, making it perfect for commercial development. Spanning over 2 acres, the prime, buildable lot is ready for construction and tailored development to suit various business needs. Included in the sale is a billboard with an existing lease, providing an immediate source of advertising revenue or the option to promote your own business. The commercial zoning of the lot allows for a diverse range of business opportunities, ideal for retail, office buildings, or specialty commercial facilities. For more information or to schedule a viewing, please contact us today.