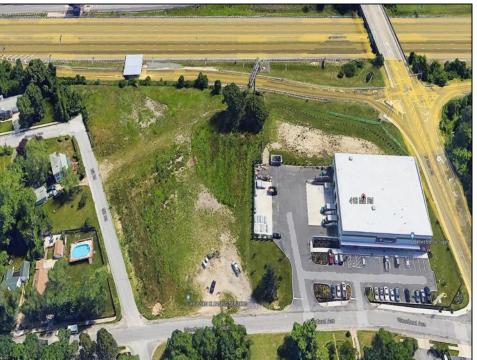

## **COMMENTS**

PRIME LOCATION WITH BILLBOARD! Located conveniently at Exit 5 on the AC Expressway, this central parcel offers easy access and high visibility, making it perfect for commercial development. Spanning over 2 acres, the prime, buildable lot is ready for construction and tailored development to suit various business needs. Included in the sale is a billboard with an existing lease, providing an immediate source of advertising revenue or the option to promote your own business. The commercial zoning of the lot allows for a diverse range of business opportunities, ideal for retail, office buildings, or specialty commercial facilities. For more information or to schedule a viewing, please contact us today.