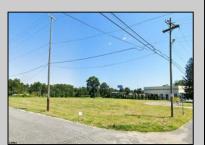

## **COMMENTS**

PRIME LOCATION WITH BILLBOARD! Located conveniently at Exit 5 on the AC Expressway, this central parcel offers easy access and high visibility, making it perfect for commercial development. Spanning over 2 acres, the prime, buildable lot is ready for construction and tailored development to suit various business needs. Included in the sale is a billboard with an existing lease, providing an immediate source of advertising revenue or the option to promote your own business. The commercial zoning of the lot allows for a diverse range of business opportunities, ideal for retail, office buildings, or specialty commercial facilities. For more information or to schedule a viewing, please contact us today.