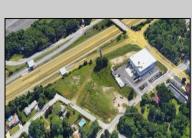

## **COMMENTS**

PRIME LOCATION WITH BILLBOARD! Located conveniently at Exit 5 on the AC Expressway, this central parcel offers easy access and high visibility, making it perfect for commercial development. Spanning over 2 acres, the prime, buildable lot is ready for construction and tailored development to suit various business needs. Included in the sale is a billboard with an existing lease, providing an immediate source of advertising revenue or the option to promote your own business. The commercial zoning of the lot allows for a diverse range of business opportunities, ideal for retail, office buildings, or specialty commercial facilities. For more information or to schedule a viewing, please contact us today.