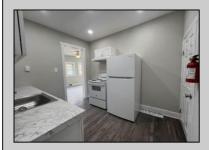

## COMMENTS

Renovated 3 Bed/1 Bath Ranch features a large and bright living room, updated kitchen with new cabinets and appliances and separate pantry closet and den. Nice size bedrooms! The full bath is outfitted with a single vanity and subway tiled stall shower. Off street parking.

| bath is outfitted with a single vanity and subway tiled stall shower. Off street parking. |                               |                                        |                                          |
|-------------------------------------------------------------------------------------------|-------------------------------|----------------------------------------|------------------------------------------|
| PROPERTY DETAILS                                                                          |                               |                                        |                                          |
| Exterior<br>Stucco                                                                        | OutsideFeatures<br>Paved Road | ParkingGarage<br>None                  | OtherRooms<br>Den/TV Room<br>Dining Area |
| AppliancesIncluded<br>Electric Stove<br>Refrigerator                                      | AlsoIncluded<br>Rugs          | Basement<br>Inside Entrance<br>Partial | Heating<br>Forced Air<br>Gas-Natural     |
| HotWater<br>Electric                                                                      | Water<br>Public               | Sewer<br>Public Sewer                  |                                          |