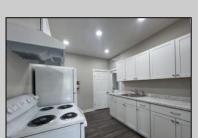

## COMMENTS

Renovated 3 Bed/1 Bath Ranch features a large and bright living room, updated kitchen with new cabinets and appliances and separate pantry closet and den. Nice size bedrooms! The full bath is outfitted with a single vanity and subway tiled stall shower. Off street parking.