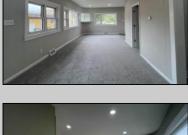

## COMMENTS

Renovated 3 Bed/1 Bath Ranch features a large and bright living room, updated kitchen with new cabinets and appliances and separate pantry closet and den. Nice size bedrooms! The full

| bath is outlitted with a single vanity and subway tiled stall shower. Off street parking. |                               |                                        |                                          |
|-------------------------------------------------------------------------------------------|-------------------------------|----------------------------------------|------------------------------------------|
| PROPERTY DETAILS                                                                          |                               |                                        |                                          |
| Exterior<br>Stucco                                                                        | OutsideFeatures<br>Paved Road | ParkingGarage<br>None                  | OtherRooms<br>Den/TV Room<br>Dining Area |
| AppliancesIncluded<br>Electric Stove<br>Refrigerator                                      | AlsoIncluded<br>Rugs          | Basement<br>Inside Entrance<br>Partial | Heating<br>Forced Air<br>Gas-Natural     |
| HotWater<br>Electric                                                                      | Water<br>Public               | Sewer<br>Public Sewer                  |                                          |