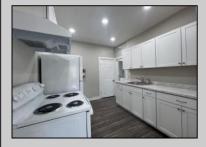

## COMMENTS

Renovated 3 Bed/1 Bath Ranch features a large and bright living room, updated kitchen with new cabinets and appliances and separate pantry closet and den. Nice size bedrooms! The full

| bath is outlitted with a single vanity and subway tiled stall shower. Off street parking. |                               |                                        |                                          |
|-------------------------------------------------------------------------------------------|-------------------------------|----------------------------------------|------------------------------------------|
| PROPERTY DETAILS                                                                          |                               |                                        |                                          |
| Exterior<br>Stucco                                                                        | OutsideFeatures<br>Paved Road | ParkingGarage<br>None                  | OtherRooms<br>Den/TV Room<br>Dining Area |
| AppliancesIncluded<br>Electric Stove<br>Refrigerator                                      | AlsoIncluded<br>Rugs          | Basement<br>Inside Entrance<br>Partial | Heating<br>Forced Air<br>Gas-Natural     |
| HotWater<br>Electric                                                                      | Water<br>Public               | Sewer<br>Public Sewer                  |                                          |