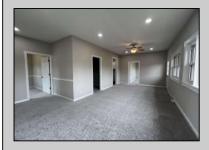

## COMMENTS

Renovated 3 Bed/1 Bath Ranch features a large and bright living room, updated kitchen with new cabinets and appliances and separate pantry closet and den. Nice size bedrooms! The full

| bath is outlitted with a single vanity and subway tiled stall shower. Off street parking. |                               |                                        |                                          |
|-------------------------------------------------------------------------------------------|-------------------------------|----------------------------------------|------------------------------------------|
| PROPERTY DETAILS                                                                          |                               |                                        |                                          |
| Exterior<br>Stucco                                                                        | OutsideFeatures<br>Paved Road | ParkingGarage<br>None                  | OtherRooms<br>Den/TV Room<br>Dining Area |
| AppliancesIncluded<br>Electric Stove<br>Refrigerator                                      | AlsoIncluded<br>Rugs          | Basement<br>Inside Entrance<br>Partial | Heating<br>Forced Air<br>Gas-Natural     |
| HotWater<br>Electric                                                                      | Water<br>Public               | Sewer<br>Public Sewer                  |                                          |