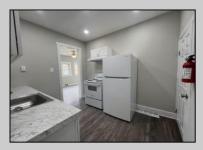

## COMMENTS

Renovated 3 Bed/1 Bath Ranch features a large and bright living room, updated kitchen with new cabinets and appliances and separate pantry closet and den. Nice size bedrooms! The full

| bath is outlitted with a single vanity and subway tiled stall shower. Off street parking. |                               |                                        |                                          |
|-------------------------------------------------------------------------------------------|-------------------------------|----------------------------------------|------------------------------------------|
| PROPERTY DETAILS                                                                          |                               |                                        |                                          |
| Exterior<br>Stucco                                                                        | OutsideFeatures<br>Paved Road | ParkingGarage<br>None                  | OtherRooms<br>Den/TV Room<br>Dining Area |
| AppliancesIncluded<br>Electric Stove<br>Refrigerator                                      | AlsoIncluded<br>Rugs          | Basement<br>Inside Entrance<br>Partial | Heating<br>Forced Air<br>Gas-Natural     |
| HotWater<br>Electric                                                                      | Water<br>Public               | Sewer<br>Public Sewer                  |                                          |