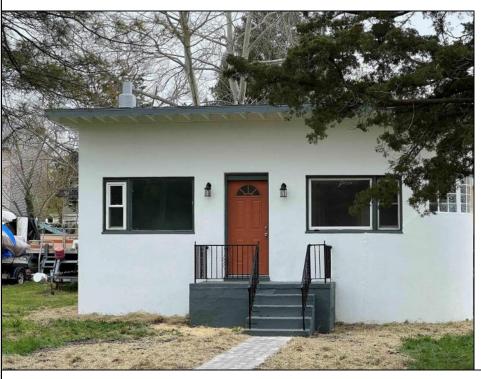

## COMMENTS

Renovated 3 Bed/1 Bath Ranch features a large and bright living room, updated kitchen with new cabinets and appliances and separate pantry closet and den. Nice size bedrooms! The full

| bath is outlitted with a single vanity and subway tiled stall shower. Off street parking. |                               |                                        |                                          |
|-------------------------------------------------------------------------------------------|-------------------------------|----------------------------------------|------------------------------------------|
| PROPERTY DETAILS                                                                          |                               |                                        |                                          |
| Exterior<br>Stucco                                                                        | OutsideFeatures<br>Paved Road | ParkingGarage<br>None                  | OtherRooms<br>Den/TV Room<br>Dining Area |
| AppliancesIncluded<br>Electric Stove<br>Refrigerator                                      | AlsoIncluded<br>Rugs          | Basement<br>Inside Entrance<br>Partial | Heating<br>Forced Air<br>Gas-Natural     |
| HotWater<br>Electric                                                                      | Water<br>Public               | Sewer<br>Public Sewer                  |                                          |