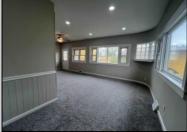

## COMMENTS

Renovated 3 Bed/1 Bath Ranch features a large and bright living room, updated kitchen with new cabinets and appliances and separate pantry closet and den. Nice size bedrooms! The full

| bath is outlitted with a single vanity and subway tiled stall shower. Off street parking. |                               |                                        |                                          |
|-------------------------------------------------------------------------------------------|-------------------------------|----------------------------------------|------------------------------------------|
| PROPERTY DETAILS                                                                          |                               |                                        |                                          |
| Exterior<br>Stucco                                                                        | OutsideFeatures<br>Paved Road | ParkingGarage<br>None                  | OtherRooms<br>Den/TV Room<br>Dining Area |
| AppliancesIncluded<br>Electric Stove<br>Refrigerator                                      | AlsoIncluded<br>Rugs          | Basement<br>Inside Entrance<br>Partial | Heating<br>Forced Air<br>Gas-Natural     |
| HotWater<br>Electric                                                                      | Water<br>Public               | Sewer<br>Public Sewer                  |                                          |