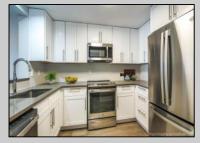

## COMMENTS

Welcome to the fantastic OCEAN CLUB, on the BOARDWALK. This unit has just been renovated; new floors, totally new kitchen with stainless steel appliances, quartz counter tops, new bathrooms and all freshly painted. Enjoy and relax in your very new 1 bedroom, 1.5 baths condo with beautiful ocean and beach views from your private balcony. You are right on the World Famous Atlantic City Boardwalk and just steps from our golden sand beaches. Ocean club offers so many amenities; year round outside/inside pool, gym, sauna, social rooms, library, 24 hour security and on site management. The best restaurants, shopping and casino action are just a short stroll away on the Boardwalk. NOTE ; THIS CONDO IS VIRTUALLY STAGED AND IS OFFERED UNFURNISHED.