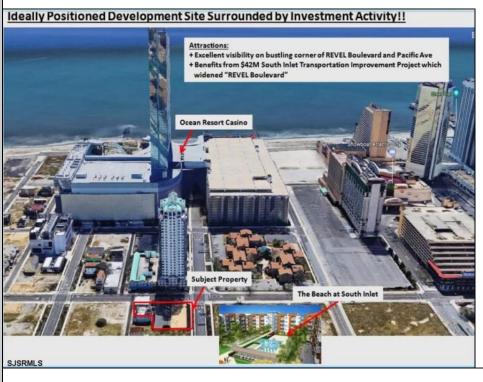

## **COMMENTS**

Three contiguous lots that make up the entire frontage of Pacific Ave between South Connecticut and Congress for a total of 17,129 square feet of land with a 3900 sqft two story building standing on one of the corner lots. One large fenced in corner lot makes up the busy corner intersection at Pacific and S. Connecticut which is the feeder street to the new Ocean Resort Casino, across from the new luxury apartment complex 600 NoBe built by Boraia on one side and across from the Bella Luxury Condo Tower on Pacific. In the middle is a fully leased out parking lot, and on the right is a building shell that can be developed into just about anything you can imagine. Located within the CRDA Tourism district, the site has been newly re-zoned LH-1 which provides for a host of new opportunities for investors. Located just 2 blocks to the Jersey Shore Beaches & Worlds most infamous boardwalk with life guard and comfort station. Walking distance to Historic Gardners Basin where you can enjoy breakfast at Gilchrist and sunsets at Back Bay Ale house, or spend the day at the AC Aquarium or Farleys Marina. Close to the Absecon Lighthouse, Borgata, Harrahs, Golden Nugget, Hard Rock, Steel Pier, Ocean Casino Resort, Resorts, Margaritaville, Showboat, and the countries largest indoor waterpark!