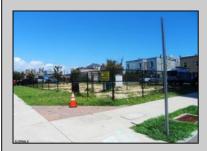

## **COMMENTS**

Three contiguous lots that make up the entire frontage of Pacific Ave between South Connecticut and Congress for a total of 17,129 square feet of land with a 3900 sqft two story building standing on one of the corner lots. One large fenced in corner lot makes up the busy corner intersection at Pacific and S. Connecticut which is the feeder street to the new Ocean Resort Casino, across from the new luxury apartment complex 600 NoBe built by Boraia on one side and across from the Bella Luxury Condo Tower on Pacific. In the middle is a fully leased out parking lot, and on the right is a building shell that can be developed into just about anything you can imagine. Located within the CRDA Tourism district, the site has been newly re-zoned LH-1 which provides for a host of new opportunities for investors. Located just 2 blocks to the Jersey Shore Beaches & Worlds most infamous boardwalk with life guard and comfort station. Walking distance to Historic Gardners Basin where you can enjoy breakfast at Gilchrist and sunsets at Back Bay Ale house, or spend the day at the AC Aquarium or Farleys Marina. Close to the Absecon Lighthouse, Borgata, Harrahs, Golden Nugget, Hard Rock, Steel Pier, Ocean Casino Resort, Resorts, Margaritaville, Showboat, and the countries largest indoor waterpark!