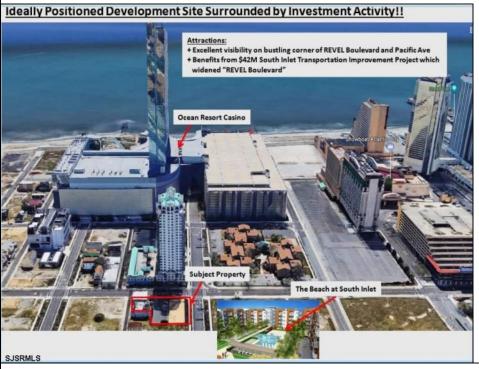

## **COMMENTS**

Three contiguous lots that make up the entire frontage of Pacific Ave between South Connecticut and Congress for a total of 17,129 square feet of land with a 3900 sqft two story building standing on one of the corner lots. One large fenced in corner lot makes up the busy corner intersection at Pacific and S. Connecticut which is the feeder street to the new Ocean Resort Casino, across from the new luxury apartment complex 600 NoBe built by Boraia on one side and across from the Bella Luxury Condo Tower on Pacific. In the middle is a fully leased out parking lot, and on the right is a building shell that can be developed into just about anything you can imagine. Located within the CRDA Tourism district, the site has been newly re-zoned LH-1 which provides for a host of new opportunities for investors. Located just 2 blocks to the Jersey Shore Beaches & Worlds most infamous boardwalk with life guard and comfort station. Walking distance to Historic Gardners Basin where you can enjoy breakfast at Gilchrist and sunsets at Back Bay Ale house, or spend the day at the AC Aquarium or Farleys Marina. Close to the Absecon Lighthouse, Borgata, Harrahs, Golden Nugget, Hard Rock, Steel Pier, Ocean Casino Resort, Resorts, Margaritaville, Showboat, and the countries largest indoor waterpark!