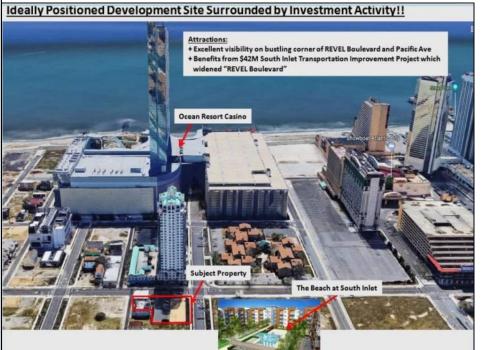

## **COMMENTS**

Three contiguous lots that make up the entire frontage of Pacific Ave between South Connecticut and Congress for a total of 17,129 square feet of land with a 3900 sqft two story building standing on one of the corner lots. One large fenced in corner lot makes up the busy corner intersection at Pacific and S. Connecticut which is the feeder street to the new Ocean Resort Casino, across from the new luxury apartment complex 600 NoBe built by Boraia on one side and across from the Bella Luxury Condo Tower on Pacific. In the middle is a fully leased out parking lot, and on the right is a building shell that can be developed into just about anything you can imagine. Located within the CRDA Tourism district, the site has been newly re-zoned LH-1 which provides for a host of new opportunities for investors. Located just 2 blocks to the Jersey Shore Beaches & Worlds most infamous boardwalk with life guard and comfort station. Walking distance to Historic Gardners Basin where you can enjoy breakfast at Gilchrist and sunsets at Back Bay Ale house, or spend the day at the AC Aquarium or Farleys Marina. Close to the Absecon Lighthouse, Borgata, Harrahs, Golden Nugget, Hard Rock, Steel Pier, Ocean Casino Resort, Resorts, Margaritaville, Showboat, and the countries largest indoor waterpark!