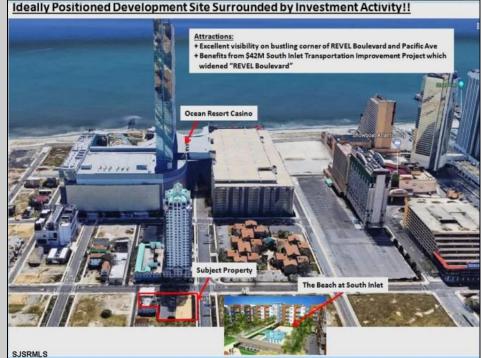

## COMMENTS

Three contiguous lots that make up the entire frontage of Pacific Ave between South Connecticut and Congress for a total of 17,129 square feet of land with a 3900 sqft two story building standing on one of the corner lots. One large fenced in corner lot makes up the busy corner intersection at Pacific and S. Connecticut which is the feeder street to the new Ocean Resort Casino, across from the new luxury apartment complex 600 NoBe built by Boraia on one side and across from the Bella Luxury Condo Tower on Pacific. In the middle is a fully leased out parking lot, and on the right is a building shell that can be developed into just about anything you can imagine. Located within the CRDA Tourism district, the site has been newly re-zoned LH-1 which provides for a host of new opportunities for investors. Located just 2 blocks to the Jersey Shore Beaches & Worlds most infamous boardwalk with life guard and comfort station. Walking distance to Historic Gardners Basin where you can enjoy breakfast at Gilchrist and sunsets at Back Bay Ale house, or spend the day at the AC Aquarium or Farleys Marina. Close to the Absecon Lighthouse, Borgata, Harrahs, Golden Nugget, Hard Rock, Steel Pier, Ocean Casino Resort, Resorts, Margaritaville, Showboat, and the countries largest indoor waterpark!