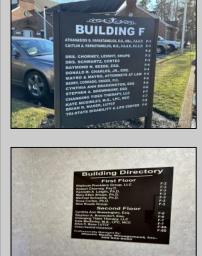

## COMMENTS

Commercial Office Condo - Great Linwood Location. Well maintained office campus. This unit has a unique set up with three entrance doors and center core Kitchen and Bath. First door at top of stairs and easy access for employee parking down back steps. Can be used as a shared suite or one large unit. Ideal for owner with multiple entities or can be one large office suite with owner\'s private entrance. Large 1335 square foot second floor office space. Lots of parking. Quarterly Condo Fee \$1516.45 plus current assessment for future parking lot replacement project additional \$193 per quarter. 2024-2029.