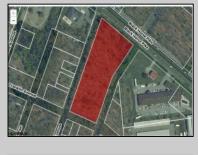

## 6637 -6641 Black Horse Egg Harbor Township, NJ 08234

Asking \$1,650,000.00

## COMMENTS

Prime commercial land offers a fantastic opportunity for investors and developers. Located on busy Black Horse Pike (Rt. 322) in Egg Harbor Township, across from McDonalds, Wawa, etc., near several Walmart Supercenters, etc. this property features ample space for various commercial developments. 3 Parcels are being sold Block 1904/Lot 1, Block 2001/Lot 1 & Block 2001/Lot 2. Buyer can apply to vacate paper street (Linden Ave) and combine 3 lots. Corner property with left turn access. Highly visible location with high traffic exposure Zoned Hiway Business (HB) for commercial use, ideal for retail, restaurant, office, or mixed-use development Close proximity to major highways, including Route 322, Garden State Parkway and the Atlantic City Expressway Surrounded by established businesses, national franchises, residential neighborhoods, and amenities Utilities such as water, sewer, and electricity available (verify with local providers) Potential Uses: Retail stores, Restaurants or cafes, Offices, Medical, Mixed-use development. This Black Horse Pike location with 300\' frontage benefits from its strategic location near major transportation routes, shopping centers, hotels, and entertainment. The property/'s visibility and accessibility make it a prime choice for commercial development in Egg Harbor Township. Zoning regulations: Zoned HB - verify allowable uses and development requirements with local authorities