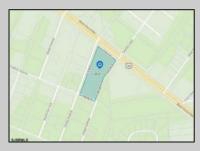

## COMMENTS

Prime commercial land offers a fantastic opportunity for investors and developers. Located on busy Black Horse Pike (Rt. 322) in Egg Harbor Township, across from McDonalds, Wawa, etc., near several Walmart Supercenters, etc. this property features ample space for various commercial developments. 3 Parcels are being sold Block 1904/Lot 1, Block 2001/Lot 1 & Block 2001/Lot 2. Buyer can apply to vacate paper street (Linden Ave) and combine 3 lots. Corner property with left turn access. Highly visible location with high traffic exposure Zoned Hiway Business (HB) for commercial use, ideal for retail, restaurant, office, or mixed-use development Close proximity to major highways, including Route 322, Garden State Parkway and the Atlantic City Expressway Surrounded by established businesses, national franchises, residential neighborhoods, and amenities Utilities such as water, sewer, and electricity available (verify with local providers) Potential Uses: Retail stores, Restaurants or cafes, Offices, Medical, Mixed-use development. This Black Horse Pike location with 300\' frontage benefits from its strategic location near major transportation routes, shopping centers, hotels, and entertainment. The property/'s visibility and accessibility make it a prime choice for commercial development in Egg Harbor Township. Zoning regulations: Zoned HB - verify allowable uses and development requirements with local authorities