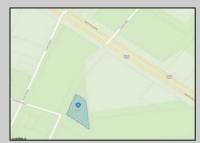

## 6637 -6641 Black Horse Egg Harbor Township, NJ 08234

Asking \$1,650,000.00

## COMMENTS

Prime commercial land offers a fantastic opportunity for investors and developers. Located on busy Black Horse Pike (Rt. 322) in Egg Harbor Township, across from McDonalds, Wawa, etc., near several Walmart Supercenters, etc. this property features ample space for various commercial developments. 3 Parcels are being sold Block 1904/Lot 1, Block 2001/Lot 1 & Block 2001/Lot 2. Buyer can apply to vacate paper street (Linden Ave) and combine 3 lots. Corner property with left turn access. Highly visible location with high traffic exposure Zoned Hiway Business (HB) for commercial use, ideal for retail, restaurant, office, or mixed-use development Close proximity to major highways, including Route 322, Garden State Parkway and the Atlantic City Expressway Surrounded by established businesses, national franchises, residential neighborhoods, and amenities Utilities such as water, sewer, and electricity available (verify with local providers) Potential Uses: Retail stores, Restaurants or cafes, Offices, Medical, Mixed-use development. This Black Horse Pike location with 300\' frontage benefits from its strategic location near major transportation routes, shopping centers, hotels, and entertainment. The property/'s visibility and accessibility make it a prime choice for commercial development in Egg Harbor Township. Zoning regulations: Zoned HB - verify allowable uses and development requirements with local authorities