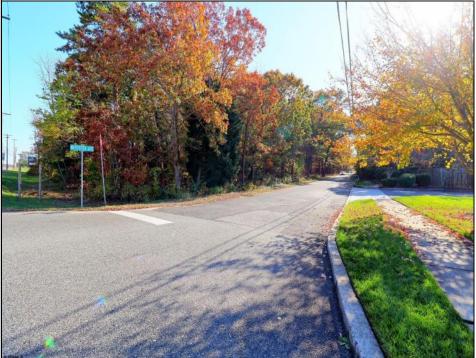

## COMMENTS

Prime commercial land offers a fantastic opportunity for investors and developers. Located on busy Black Horse Pike (Rt. 322) in Egg Harbor Township, across from McDonalds, Wawa, etc., near several Walmart Supercenters, etc. this property features ample space for various commercial developments. 3 Parcels are being sold Block 1904/Lot 1, Block 2001/Lot 1 & Block 2001/Lot 2. Buyer can apply to vacate paper street (Linden Ave) and combine 3 lots. Corner property with left turn access. Highly visible location with high traffic exposure Zoned Hiway Business (HB) for commercial use, ideal for retail, restaurant, office, or mixed-use development Close proximity to major highways, including Route 322, Garden State Parkway and the Atlantic City Expressway Surrounded by established businesses, national franchises, residential neighborhoods, and amenities Utilities such as water, sewer, and electricity available (verify with local providers) Potential Uses: Retail stores, Restaurants or cafes, Offices, Medical, Mixed-use development. This Black Horse Pike location with 300\' frontage benefits from its strategic location near major transportation routes, shopping centers, hotels, and entertainment. The property/'s visibility and accessibility make it a prime choice for commercial development in Egg Harbor Township. Zoning regulations: Zoned HB - verify allowable uses and development requirements with local authorities