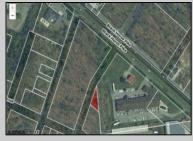

## **COMMENTS**

Prime commercial land offers a fantastic opportunity for investors and developers. Located on busy Black Horse Pike (Rt. 322) in Egg Harbor Township, across from McDonalds, Wawa, etc., near several Walmart Supercenters, etc. this property features ample space for various commercial developments. 3 Parcels are being sold Block 1904/Lot 1, Block 2001/Lot 1 & Block 2001/Lot 2. Buyer can apply to vacate paper street (Linden Ave) and combine 3 lots. Corner property with left turn access. Highly visible location with high traffic exposure Zoned Hiway Business (HB) for commercial use, ideal for retail, restaurant, office, or mixed-use development Close proximity to major highways, including Route 322, Garden State Parkway and the Atlantic City Expressway Surrounded by established businesses, national franchises, residential neighborhoods, and amenities Utilities such as water, sewer, and electricity available (verify with local providers) Potential Uses: Retail stores, Restaurants or cafes, Offices, Medical, Mixed-use development. This Black Horse Pike location with 300\' frontage benefits from its strategic location near major transportation routes, shopping centers, hotels, and entertainment. The property\'s visibility and accessibility make it a prime choice for commercial development in Egg Harbor Township. Zoning regulations: Zoned HB - verify allowable uses and development requirements with local authorities