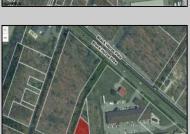

## **COMMENTS**

Prime commercial land offers a fantastic opportunity for investors and developers. Located on busy Black Horse Pike (Rt. 322) in Egg Harbor Township, across from McDonalds, Wawa, etc., near several Walmart Supercenters, etc. this property features ample space for various commercial developments. 3 Parcels are being sold Block 1904/Lot 1, Block 2001/Lot 1 & Block 2001/Lot 2. Buyer can apply to vacate paper street (Linden Ave) and combine 3 lots. Corner property with left turn access. Highly visible location with high traffic exposure Zoned Hiway Business (HB) for commercial use, ideal for retail, restaurant, office, or mixed-use development Close proximity to major highways, including Route 322, Garden State Parkway and the Atlantic City Expressway Surrounded by established businesses, national franchises, residential neighborhoods, and amenities Utilities such as water, sewer, and electricity available (verify with local providers) Potential Uses: Retail stores, Restaurants or cafes, Offices, Medical, Mixed-use development. This Black Horse Pike location with 300\' frontage benefits from its strategic location near major transportation routes, shopping centers, hotels, and entertainment. The property\'s visibility and accessibility make it a prime choice for commercial development in Egg Harbor Township. Zoning regulations: Zoned HB - verify allowable uses and development requirements with local authorities