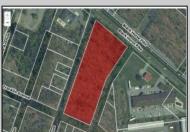

## **COMMENTS**

Prime commercial land offers a fantastic opportunity for investors and developers. Located on busy Black Horse Pike (Rt. 322) in Egg Harbor Township, across from McDonalds, Wawa, etc., near several Walmart Supercenters, etc. this property features ample space for various commercial developments. 3 Parcels are being sold Block 1904/Lot 1, Block 2001/Lot 1 & Block 2001/Lot 2. Buyer can apply to vacate paper street (Linden Ave) and combine 3 lots. Corner property with left turn access. Highly visible location with high traffic exposure Zoned Hiway Business (HB) for commercial use, ideal for retail, restaurant, office, or mixed-use development Close proximity to major highways, including Route 322, Garden State Parkway and the Atlantic City Expressway Surrounded by established businesses, national franchises, residential neighborhoods, and amenities Utilities such as water, sewer, and electricity available (verify with local providers) Potential Uses: Retail stores, Restaurants or cafes, Offices, Medical, Mixed-use development. This Black Horse Pike location with 300\' frontage benefits from its strategic location near major transportation routes, shopping centers, hotels, and entertainment. The property\'s visibility and accessibility make it a prime choice for commercial development in Egg Harbor Township. Zoning regulations: Zoned HB - verify allowable uses and development requirements with local authorities