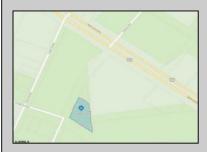

## **COMMENTS**

Prime commercial land offers a fantastic opportunity for investors and developers. Located on busy Black Horse Pike (Rt. 322) in Egg Harbor Township, across from McDonalds, Wawa, etc., near several Walmart Supercenters, etc. this property features ample space for various commercial developments. 3 Parcels are being sold Block 1904/Lot 1, Block 2001/Lot 1 & Block 2001/Lot 2. Buyer can apply to vacate paper street (Linden Ave) and combine 3 lots. Corner property with left turn access. Highly visible location with high traffic exposure Zoned Hiway Business (HB) for commercial use, ideal for retail, restaurant, office, or mixed-use development Close proximity to major highways, including Route 322, Garden State Parkway and the Atlantic City Expressway Surrounded by established businesses, national franchises, residential neighborhoods, and amenities Utilities such as water, sewer, and electricity available (verify with local providers) Potential Uses: Retail stores, Restaurants or cafes, Offices, Medical, Mixed-use development. This Black Horse Pike location with 300\' frontage benefits from its strategic location near major transportation routes, shopping centers, hotels, and entertainment. The property\'s visibility and accessibility make it a prime choice for commercial development in Egg Harbor Township. Zoning regulations: Zoned HB - verify allowable uses and development requirements with local authorities