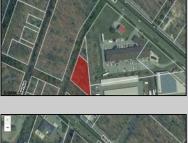

## **COMMENTS**

Prime commercial land offers a fantastic opportunity for investors and developers. Located on busy Black Horse Pike (Rt. 322) in Egg Harbor Township, across from McDonalds, Wawa, etc., near several Walmart Supercenters, etc. this property features ample space for various commercial developments. 3 Parcels are being sold Block 1904/Lot 1, Block 2001/Lot 1 & Block 2001/Lot 2. Buyer can apply to vacate paper street (Linden Ave) and combine 3 lots. Corner property with left turn access. Highly visible location with high traffic exposure Zoned Hiway Business (HB) for commercial use, ideal for retail, restaurant, office, or mixed-use development Close proximity to major highways, including Route 322, Garden State Parkway and the Atlantic City Expressway Surrounded by established businesses, national franchises, residential neighborhoods, and amenities Utilities such as water, sewer, and electricity available (verify with local providers) Potential Uses: Retail stores, Restaurants or cafes, Offices, Medical, Mixed-use development. This Black Horse Pike location with 300\' frontage benefits from its strategic location near major transportation routes, shopping centers, hotels, and entertainment. The property\'s visibility and accessibility make it a prime choice for commercial development in Egg Harbor Township. Zoning regulations: Zoned HB - verify allowable uses and development requirements with local authorities