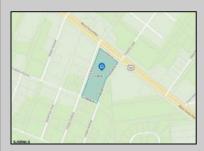

## **COMMENTS**

Prime commercial land offers a fantastic opportunity for investors and developers. Located on busy Black Horse Pike (Rt. 322) in Egg Harbor Township, across from McDonalds, Wawa, etc., near several Walmart Supercenters, etc. this property features ample space for various commercial developments. 3 Parcels are being sold Block 1904/Lot 1, Block 2001/Lot 1 & Block 2001/Lot 2. Buyer can apply to vacate paper street (Linden Ave) and combine 3 lots. Corner property with left turn access. Highly visible location with high traffic exposure Zoned Hiway Business (HB) for commercial use, ideal for retail, restaurant, office, or mixed-use development Close proximity to major highways, including Route 322, Garden State Parkway and the Atlantic City Expressway Surrounded by established businesses, national franchises, residential neighborhoods, and amenities Utilities such as water, sewer, and electricity available (verify with local providers) Potential Uses: Retail stores, Restaurants or cafes, Offices, Medical, Mixed-use development. This Black Horse Pike location with 300\' frontage benefits from its strategic location near major transportation routes, shopping centers, hotels, and entertainment. The property\'s visibility and accessibility make it a prime choice for commercial development in Egg Harbor Township. Zoning regulations: Zoned HB - verify allowable uses and development requirements with local authorities