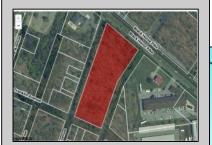

## **COMMENTS**

Prime commercial land offers a fantastic opportunity for investors and developers. Located on busy Black Horse Pike (Rt. 322) in Egg Harbor Township, across from McDonalds, Wawa, etc., near several Walmart Supercenters, etc. this property features ample space for various commercial developments. 3 Parcels are being sold Block 1904/Lot 1, Block 2001/Lot 1 & Block 2001/Lot 2. Buyer can apply to vacate paper street (Linden Ave) and combine 3 lots. Corner property with left turn access. Highly visible location with high traffic exposure Zoned Hiway Business (HB) for commercial use, ideal for retail, restaurant, office, or mixed-use development Close proximity to major highways, including Route 322, Garden State Parkway and the Atlantic City Expressway Surrounded by established businesses, national franchises, residential neighborhoods, and amenities Utilities such as water, sewer, and electricity available (verify with local providers) Potential Uses: Retail stores, Restaurants or cafes, Offices, Medical, Mixed-use development. This Black Horse Pike location with 300\' frontage benefits from its strategic location near major transportation routes, shopping centers, hotels, and entertainment. The property\'s visibility and accessibility make it a prime choice for commercial development in Egg Harbor Township. Zoning regulations: Zoned HB - verify allowable uses and development requirements with local authorities