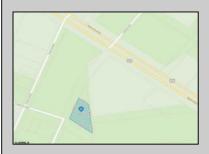

## **COMMENTS**

Prime commercial land offers a fantastic opportunity for investors and developers. Located on busy Black Horse Pike (Rt. 322) in Egg Harbor Township, across from McDonalds, Wawa, etc., near several Walmart Supercenters, etc. this property features ample space for various commercial developments. 3 Parcels are being sold Block 1904/Lot 1, Block 2001/Lot 1 & Block 2001/Lot 2. Buyer can apply to vacate paper street (Linden Ave) and combine 3 lots. Corner property with left turn access. Highly visible location with high traffic exposure Zoned Hiway Business (HB) for commercial use, ideal for retail, restaurant, office, or mixed-use development Close proximity to major highways, including Route 322, Garden State Parkway and the Atlantic City Expressway Surrounded by established businesses, national franchises, residential neighborhoods, and amenities Utilities such as water, sewer, and electricity available (verify with local providers) Potential Uses: Retail stores, Restaurants or cafes, Offices, Medical, Mixed-use development. This Black Horse Pike location with 300\' frontage benefits from its strategic location near major transportation routes, shopping centers, hotels, and entertainment. The property\'s visibility and accessibility make it a prime choice for commercial development in Egg Harbor Township. Zoning regulations: Zoned HB - verify allowable uses and development requirements with local authorities