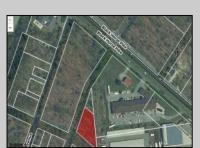

## **COMMENTS**

Prime commercial land offers a fantastic opportunity for investors and developers. Located on busy Black Horse Pike (Rt. 322) in Egg Harbor Township, across from McDonalds, Wawa, etc., near several Walmart Supercenters, etc. this property features ample space for various commercial developments. 3 Parcels are being sold Block 1904/Lot 1, Block 2001/Lot 1 & Block 2001/Lot 2. Buyer can apply to vacate paper street (Linden Ave) and combine 3 lots. Corner property with left turn access. Highly visible location with high traffic exposure Zoned Hiway Business (HB) for commercial use, ideal for retail, restaurant, office, or mixed-use development Close proximity to major highways, including Route 322, Garden State Parkway and the Atlantic City Expressway Surrounded by established businesses, national franchises, residential neighborhoods, and amenities Utilities such as water, sewer, and electricity available (verify with local providers) Potential Uses: Retail stores, Restaurants or cafes, Offices, Medical, Mixed-use development. This Black Horse Pike location with 300\' frontage benefits from its strategic location near major transportation routes, shopping centers, hotels, and entertainment. The property\'s visibility and accessibility make it a prime choice for commercial development in Egg Harbor Township. Zoning regulations: Zoned HB - verify allowable uses and development requirements with local authorities