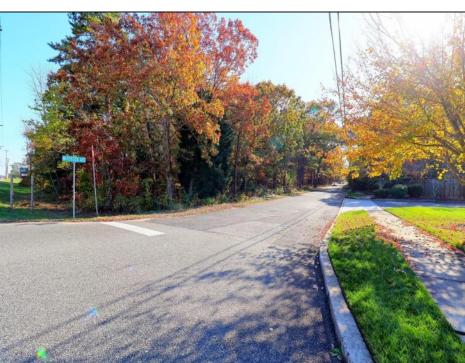

## **COMMENTS**

Prime commercial land offers a fantastic opportunity for investors and developers. Located on busy Black Horse Pike (Rt. 322) in Egg Harbor Township, across from McDonalds, Wawa, etc., near several Walmart Supercenters, etc. this property features ample space for various commercial developments. 3 Parcels are being sold Block 1904/Lot 1, Block 2001/Lot 1 & Block 2001/Lot 2. Buyer can apply to vacate paper street (Linden Ave) and combine 3 lots. Corner property with left turn access. Highly visible location with high traffic exposure Zoned Hiway Business (HB) for commercial use, ideal for retail, restaurant, office, or mixed-use development Close proximity to major highways, including Route 322, Garden State Parkway and the Atlantic City Expressway Surrounded by established businesses, national franchises, residential neighborhoods, and amenities Utilities such as water, sewer, and electricity available (verify with local providers) Potential Uses: Retail stores, Restaurants or cafes, Offices, Medical, Mixed-use development. This Black Horse Pike location with 300\' frontage benefits from its strategic location near major transportation routes, shopping centers, hotels, and entertainment. The property\'s visibility and accessibility make it a prime choice for commercial development in Egg Harbor Township. Zoning regulations: Zoned HB - verify allowable uses and development requirements with local authorities