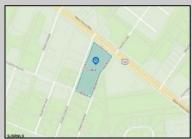

## **COMMENTS**

Prime commercial land offers a fantastic opportunity for investors and developers. Located on busy Black Horse Pike (Rt. 322) in Egg Harbor Township, across from McDonalds, Wawa, etc., near several Walmart Supercenters, etc. this property features ample space for various commercial developments. 3 Parcels are being sold Block 1904/Lot 1, Block 2001/Lot 1 & Block 2001/Lot 2. Buyer can apply to vacate paper street (Linden Ave) and combine 3 lots. Corner property with left turn access. Highly visible location with high traffic exposure Zoned Hiway Business (HB) for commercial use, ideal for retail, restaurant, office, or mixed-use development Close proximity to major highways, including Route 322, Garden State Parkway and the Atlantic City Expressway Surrounded by established businesses, national franchises, residential neighborhoods, and amenities Utilities such as water, sewer, and electricity available (verify with local providers) Potential Uses: Retail stores, Restaurants or cafes, Offices, Medical, Mixed-use development. This Black Horse Pike location with 300\' frontage benefits from its strategic location near major transportation routes, shopping centers, hotels, and entertainment. The property\'s visibility and accessibility make it a prime choice for commercial development in Egg Harbor Township. Zoning regulations: Zoned HB - verify allowable uses and development requirements with local authorities