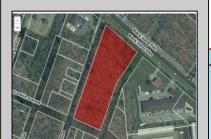

## **COMMENTS**

Prime commercial land offers a fantastic opportunity for investors and developers. Located on busy Black Horse Pike (Rt. 322) in Egg Harbor Township, across from McDonalds, Wawa, etc., near several Walmart Supercenters, etc. this property features ample space for various commercial developments. 3 Parcels are being sold Block 1904/Lot 1, Block 2001/Lot 1 & Block 2001/Lot 2. Buyer can apply to vacate paper street (Linden Ave) and combine 3 lots. Corner property with left turn access. Highly visible location with high traffic exposure Zoned Hiway Business (HB) for commercial use, ideal for retail, restaurant, office, or mixed-use development Close proximity to major highways, including Route 322, Garden State Parkway and the Atlantic City Expressway Surrounded by established businesses, national franchises, residential neighborhoods, and amenities Utilities such as water, sewer, and electricity available (verify with local providers) Potential Uses: Retail stores, Restaurants or cafes, Offices, Medical, Mixed-use development. This Black Horse Pike location with 300\' frontage benefits from its strategic location near major transportation routes, shopping centers, hotels, and entertainment. The property\'s visibility and accessibility make it a prime choice for commercial development in Egg Harbor Township. Zoning regulations: Zoned HB - verify allowable uses and development requirements with local authorities