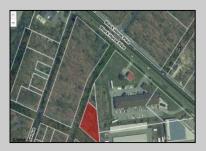

## **COMMENTS**

Prime commercial land offers a fantastic opportunity for investors and developers. Located on busy Black Horse Pike (Rt. 322) in Egg Harbor Township, across from McDonalds, Wawa, etc., near several Walmart Supercenters, etc. this property features ample space for various commercial developments. 3 Parcels are being sold Block 1904/Lot 1, Block 2001/Lot 1 & Block 2001/Lot 2. Buyer can apply to vacate paper street (Linden Ave) and combine 3 lots. Corner property with left turn access. Highly visible location with high traffic exposure Zoned Hiway Business (HB) for commercial use, ideal for retail, restaurant, office, or mixed-use development Close proximity to major highways, including Route 322, Garden State Parkway and the Atlantic City Expressway Surrounded by established businesses, national franchises, residential neighborhoods, and amenities Utilities such as water, sewer, and electricity available (verify with local providers) Potential Uses: Retail stores, Restaurants or cafes, Offices, Medical, Mixed-use development. This Black Horse Pike location with 300\' frontage benefits from its strategic location near major transportation routes, shopping centers, hotels, and entertainment. The property\'s visibility and accessibility make it a prime choice for commercial development in Egg Harbor Township. Zoning regulations: Zoned HB - verify allowable uses and development requirements with local authorities