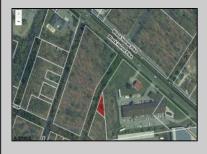

## **COMMENTS**

Prime commercial land offers a fantastic opportunity for investors and developers. Located on busy Black Horse Pike (Rt. 322) in Egg Harbor Township, across from McDonalds, Wawa, etc., near several Walmart Supercenters, etc. this property features ample space for various commercial developments. 3 Parcels are being sold Block 1904/Lot 1, Block 2001/Lot 1 & Block 2001/Lot 2. Buyer can apply to vacate paper street (Linden Ave) and combine 3 lots. Corner property with left turn access. Highly visible location with high traffic exposure Zoned Hiway Business (HB) for commercial use, ideal for retail, restaurant, office, or mixed-use development Close proximity to major highways, including Route 322, Garden State Parkway and the Atlantic City Expressway Surrounded by established businesses, national franchises, residential neighborhoods, and amenities Utilities such as water, sewer, and electricity available (verify with local providers) Potential Uses: Retail stores, Restaurants or cafes, Offices, Medical, Mixed-use development. This Black Horse Pike location with 300\' frontage benefits from its strategic location near major transportation routes, shopping centers, hotels, and entertainment. The property\'s visibility and accessibility make it a prime choice for commercial development in Egg Harbor Township. Zoning regulations: Zoned HB - verify allowable uses and development requirements with local authorities