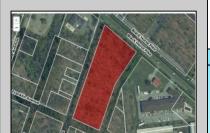

## **COMMENTS**

Prime commercial land offers a fantastic opportunity for investors and developers. Located on busy Black Horse Pike (Rt. 322) in Egg Harbor Township, across from McDonalds, Wawa, etc., near several Walmart Supercenters, etc. this property features ample space for various commercial developments. 3 Parcels are being sold Block 1904/Lot 1, Block 2001/Lot 1 & Block 2001/Lot 2. Buyer can apply to vacate paper street (Linden Ave) and combine 3 lots. Corner property with left turn access. Highly visible location with high traffic exposure Zoned Hiway Business (HB) for commercial use, ideal for retail, restaurant, office, or mixed-use development Close proximity to major highways, including Route 322, Garden State Parkway and the Atlantic City Expressway Surrounded by established businesses, national franchises, residential neighborhoods, and amenities Utilities such as water, sewer, and electricity available (verify with local providers) Potential Uses: Retail stores, Restaurants or cafes, Offices, Medical, Mixed-use development. This Black Horse Pike location with 300\' frontage benefits from its strategic location near major transportation routes, shopping centers, hotels, and entertainment. The property\'s visibility and accessibility make it a prime choice for commercial development in Egg Harbor Township. Zoning regulations: Zoned HB - verify allowable uses and development requirements with local authorities