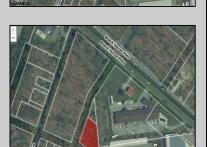

## **COMMENTS**

Prime commercial land offers a fantastic opportunity for investors and developers. Located on busy Black Horse Pike (Rt. 322) in Egg Harbor Township, across from McDonalds, Wawa, etc., near several Walmart Supercenters, etc. this property features ample space for various commercial developments. 3 Parcels are being sold Block 1904/Lot 1, Block 2001/Lot 1 & Block 2001/Lot 2. Buyer can apply to vacate paper street (Linden Ave) and combine 3 lots. Corner property with left turn access. Highly visible location with high traffic exposure Zoned Hiway Business (HB) for commercial use, ideal for retail, restaurant, office, or mixed-use development Close proximity to major highways, including Route 322, Garden State Parkway and the Atlantic City Expressway Surrounded by established businesses, national franchises, residential neighborhoods, and amenities Utilities such as water, sewer, and electricity available (verify with local providers) Potential Uses: Retail stores, Restaurants or cafes, Offices, Medical, Mixed-use development. This Black Horse Pike location with 300\' frontage benefits from its strategic location near major transportation routes, shopping centers, hotels, and entertainment. The property\'s visibility and accessibility make it a prime choice for commercial development in Egg Harbor Township. Zoning regulations: Zoned HB - verify allowable uses and development requirements with local authorities