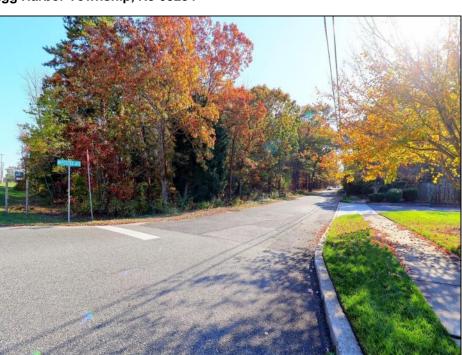

## **COMMENTS**

Prime commercial land offers a fantastic opportunity for investors and developers. Located on busy Black Horse Pike (Rt. 322) in Egg Harbor Township, across from McDonalds, Wawa, etc., near several Walmart Supercenters, etc. this property features ample space for various commercial developments. 3 Parcels are being sold Block 1904/Lot 1, Block 2001/Lot 1 & Block 2001/Lot 2. Buyer can apply to vacate paper street (Linden Ave) and combine 3 lots. Corner property with left turn access. Highly visible location with high traffic exposure Zoned Hiway Business (HB) for commercial use, ideal for retail, restaurant, office, or mixed-use development Close proximity to major highways, including Route 322, Garden State Parkway and the Atlantic City Expressway Surrounded by established businesses, national franchises, residential neighborhoods, and amenities Utilities such as water, sewer, and electricity available (verify with local providers) Potential Uses: Retail stores, Restaurants or cafes, Offices, Medical, Mixed-use development. This Black Horse Pike location with 300\' frontage benefits from its strategic location near major transportation routes, shopping centers, hotels, and entertainment. The property\'s visibility and accessibility make it a prime choice for commercial development in Egg Harbor Township. Zoning regulations: Zoned HB - verify allowable uses and development requirements with local authorities