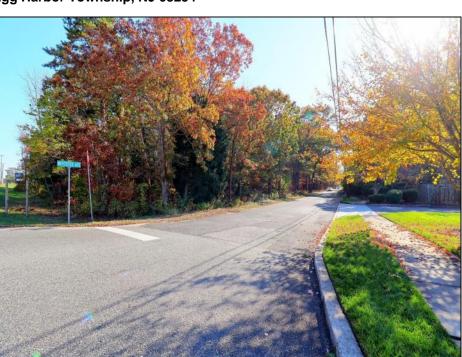

## **COMMENTS**

Prime commercial land offers a fantastic opportunity for investors and developers. Located on busy Black Horse Pike (Rt. 322) in Egg Harbor Township, across from McDonalds, Wawa, etc., near several Walmart Supercenters, etc. this property features ample space for various commercial developments. 3 Parcels are being sold Block 1904/Lot 1, Block 2001/Lot 1 & Block 2001/Lot 2. Buyer can apply to vacate paper street (Linden Ave) and combine 3 lots. Corner property with left turn access. Highly visible location with high traffic exposure Zoned Hiway Business (HB) for commercial use, ideal for retail, restaurant, office, or mixed-use development Close proximity to major highways, including Route 322, Garden State Parkway and the Atlantic City Expressway Surrounded by established businesses, national franchises, residential neighborhoods, and amenities Utilities such as water, sewer, and electricity available (verify with local providers) Potential Uses: Retail stores, Restaurants or cafes, Offices, Medical, Mixed-use development. This Black Horse Pike location with 300\' frontage benefits from its strategic location near major transportation routes, shopping centers, hotels, and entertainment. The property\'s visibility and accessibility make it a prime choice for commercial development in Egg Harbor Township. Zoning regulations: Zoned HB - verify allowable uses and development requirements with local authorities