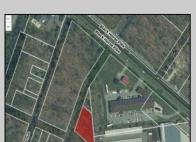

## **COMMENTS**

Prime commercial land offers a fantastic opportunity for investors and developers. Located on busy Black Horse Pike (Rt. 322) in Egg Harbor Township, across from McDonalds, Wawa, etc., near several Walmart Supercenters, etc. this property features ample space for various commercial developments. 3 Parcels are being sold Block 1904/Lot 1, Block 2001/Lot 1 & Block 2001/Lot 2. Buyer can apply to vacate paper street (Linden Ave) and combine 3 lots. Corner property with left turn access. Highly visible location with high traffic exposure Zoned Hiway Business (HB) for commercial use, ideal for retail, restaurant, office, or mixed-use development Close proximity to major highways, including Route 322, Garden State Parkway and the Atlantic City Expressway Surrounded by established businesses, national franchises, residential neighborhoods, and amenities Utilities such as water, sewer, and electricity available (verify with local providers) Potential Uses: Retail stores, Restaurants or cafes, Offices, Medical, Mixed-use development. This Black Horse Pike location with 300\' frontage benefits from its strategic location near major transportation routes, shopping centers, hotels, and entertainment. The property\'s visibility and accessibility make it a prime choice for commercial development in Egg Harbor Township. Zoning regulations: Zoned HB - verify allowable uses and development requirements with local authorities