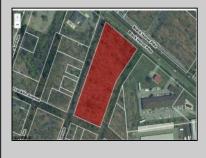

## 6637 -6641 Black Horse Egg Harbor Township, NJ 08234

Asking \$1,299,000.00

## COMMENTS

Prime commercial land offers a fantastic opportunity for investors and developers. Located on busy Black Horse Pike (Rt. 322) in Egg Harbor Township, across from McDonalds, Wawa, etc., near several Walmart Supercenters, etc. this property features ample space for various commercial developments. 3 Parcels are being sold Block 1904/Lot 1, Block 2001/Lot 1 & Block 2001/Lot 2. Buyer can apply to vacate paper street (Linden Ave) and combine 3 lots. Corner property with left turn access. Highly visible location with high traffic exposure Zoned Hiway Business (HB) for commercial use, ideal for retail, restaurant, office, or mixed-use development Close proximity to major highways, including Route 322, Garden State Parkway and the Atlantic City Expressway Surrounded by established businesses, national franchises, residential neighborhoods, and amenities Utilities such as water, sewer, and electricity available (verify with local providers) Potential Uses: Retail stores, Restaurants or cafes, Offices, Medical, Mixed-use development. This Black Horse Pike location with 300\' frontage benefits from its strategic location near major transportation routes, shopping centers, hotels, and entertainment. The property/'s visibility and accessibility make it a prime choice for commercial development in Egg Harbor Township. Zoning regulations: Zoned HB - verify allowable uses and development requirements with local authorities