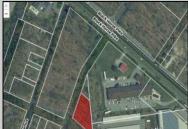

## 6637 -6641 Black Horse Egg Harbor Township, NJ 08234

Asking \$1,299,000.00

## COMMENTS

Prime commercial land offers a fantastic opportunity for investors and developers. Located on busy Black Horse Pike (Rt. 322) in Egg Harbor Township, across from McDonalds, Wawa, etc., near several Walmart Supercenters, etc. this property features ample space for various commercial developments. 3 Parcels are being sold Block 1904/Lot 1, Block 2001/Lot 1 & Block 2001/Lot 2. Buyer can apply to vacate paper street (Linden Ave) and combine 3 lots. Corner property with left turn access. Highly visible location with high traffic exposure Zoned Hiway Business (HB) for commercial use, ideal for retail, restaurant, office, or mixed-use development Close proximity to major highways, including Route 322, Garden State Parkway and the Atlantic City Expressway Surrounded by established businesses, national franchises, residential neighborhoods, and amenities Utilities such as water, sewer, and electricity available (verify with local providers) Potential Uses: Retail stores, Restaurants or cafes, Offices, Medical, Mixed-use development. This Black Horse Pike location with 300\' frontage benefits from its strategic location near major transportation routes, shopping centers, hotels, and entertainment. The property/'s visibility and accessibility make it a prime choice for commercial development in Egg Harbor Township. Zoning regulations: Zoned HB - verify allowable uses and development requirements with local authorities