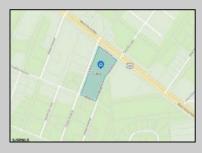

## COMMENTS

Prime commercial land offers a fantastic opportunity for investors and developers. Located on busy Black Horse Pike (Rt. 322) in Egg Harbor Township, across from McDonalds, Wawa, etc., near several Walmart Supercenters, etc. this property features ample space for various commercial developments. 3 Parcels are being sold Block 1904/Lot 1, Block 2001/Lot 1 & Block 2001/Lot 2. Buyer can apply to vacate paper street (Linden Ave) and combine 3 lots. Corner property with left turn access. Highly visible location with high traffic exposure Zoned Hiway Business (HB) for commercial use, ideal for retail, restaurant, office, or mixed-use development Close proximity to major highways, including Route 322, Garden State Parkway and the Atlantic City Expressway Surrounded by established businesses, national franchises, residential neighborhoods, and amenities Utilities such as water, sewer, and electricity available (verify with local providers) Potential Uses: Retail stores, Restaurants or cafes, Offices, Medical, Mixed-use development. This Black Horse Pike location with 300\' frontage benefits from its strategic location near major transportation routes, shopping centers, hotels, and entertainment. The property/'s visibility and accessibility make it a prime choice for commercial development in Egg Harbor Township. Zoning regulations: Zoned HB - verify allowable uses and development requirements with local authorities