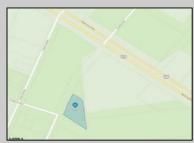

## COMMENTS

Prime commercial land offers a fantastic opportunity for investors and developers. Located on busy Black Horse Pike (Rt. 322) in Egg Harbor Township, across from McDonalds, Wawa, etc., near several Walmart Supercenters, etc. this property features ample space for various commercial developments. 3 Parcels are being sold Block 1904/Lot 1, Block 2001/Lot 1 & Block 2001/Lot 2. Buyer can apply to vacate paper street (Linden Ave) and combine 3 lots. Corner property with left turn access. Highly visible location with high traffic exposure Zoned Hiway Business (HB) for commercial use, ideal for retail, restaurant, office, or mixed-use development Close proximity to major highways, including Route 322, Garden State Parkway and the Atlantic City Expressway Surrounded by established businesses, national franchises, residential neighborhoods, and amenities Utilities such as water, sewer, and electricity available (verify with local providers) Potential Uses: Retail stores, Restaurants or cafes, Offices, Medical, Mixed-use development. This Black Horse Pike location with 300\' frontage benefits from its strategic location near major transportation routes, shopping centers, hotels, and entertainment. The property/'s visibility and accessibility make it a prime choice for commercial development in Egg Harbor Township. Zoning regulations: Zoned HB - verify allowable uses and development requirements with local authorities