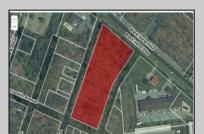

## **COMMENTS**

Prime commercial land offers a fantastic opportunity for investors and developers. Located on busy Black Horse Pike (Rt. 322) in Egg Harbor Township, across from McDonalds, Wawa, etc., near several Walmart Supercenters, etc. this property features ample space for various commercial developments. 3 Parcels are being sold Block 1904/Lot 1, Block 2001/Lot 1 & Block 2001/Lot 2. Buyer can apply to vacate paper street (Linden Ave) and combine 3 lots. Corner property with left turn access. Highly visible location with high traffic exposure Zoned Hiway Business (HB) for commercial use, ideal for retail, restaurant, office, or mixed-use development Close proximity to major highways, including Route 322, Garden State Parkway and the Atlantic City Expressway Surrounded by established businesses, national franchises, residential neighborhoods, and amenities Utilities such as water, sewer, and electricity available (verify with local providers) Potential Uses: Retail stores, Restaurants or cafes, Offices, Medical, Mixed-use development. This Black Horse Pike location with 300\' frontage benefits from its strategic location near major transportation routes, shopping centers, hotels, and entertainment. The property\'s visibility and accessibility make it a prime choice for commercial development in Egg Harbor Township. Zoning regulations: Zoned HB - verify allowable uses and development requirements with local authorities