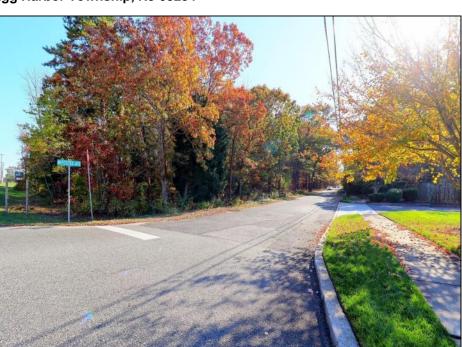

## **COMMENTS**

Prime commercial land offers a fantastic opportunity for investors and developers. Located on busy Black Horse Pike (Rt. 322) in Egg Harbor Township, across from McDonalds, Wawa, etc., near several Walmart Supercenters, etc. this property features ample space for various commercial developments. 3 Parcels are being sold Block 1904/Lot 1, Block 2001/Lot 1 & Block 2001/Lot 2. Buyer can apply to vacate paper street (Linden Ave) and combine 3 lots. Corner property with left turn access. Highly visible location with high traffic exposure Zoned Hiway Business (HB) for commercial use, ideal for retail, restaurant, office, or mixed-use development Close proximity to major highways, including Route 322, Garden State Parkway and the Atlantic City Expressway Surrounded by established businesses, national franchises, residential neighborhoods, and amenities Utilities such as water, sewer, and electricity available (verify with local providers) Potential Uses: Retail stores, Restaurants or cafes, Offices, Medical, Mixed-use development. This Black Horse Pike location with 300\' frontage benefits from its strategic location near major transportation routes, shopping centers, hotels, and entertainment. The property\'s visibility and accessibility make it a prime choice for commercial development in Egg Harbor Township. Zoning regulations: Zoned HB - verify allowable uses and development requirements with local authorities