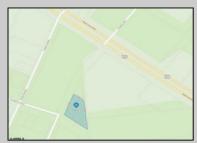

## 6637 -6641 Black Horse Egg Harbor Township, NJ 08234

Asking \$1,299,000.00

## COMMENTS

Prime commercial land offers a fantastic opportunity for investors and developers. Located on busy Black Horse Pike (Rt. 322) in Egg Harbor Township, across from McDonalds, Wawa, etc., near several Walmart Supercenters, etc. this property features ample space for various commercial developments. 3 Parcels are being sold Block 1904/Lot 1, Block 2001/Lot 1 & Block 2001/Lot 2. Buyer can apply to vacate paper street (Linden Ave) and combine 3 lots. Corner property with left turn access. Highly visible location with high traffic exposure Zoned Hiway Business (HB) for commercial use, ideal for retail, restaurant, office, or mixed-use development Close proximity to major highways, including Route 322, Garden State Parkway and the Atlantic City Expressway Surrounded by established businesses, national franchises, residential neighborhoods, and amenities Utilities such as water, sewer, and electricity available (verify with local providers) Potential Uses: Retail stores, Restaurants or cafes, Offices, Medical, Mixed-use development. This Black Horse Pike location with 300\' frontage benefits from its strategic location near major transportation routes, shopping centers, hotels, and entertainment. The property/'s visibility and accessibility make it a prime choice for commercial development in Egg Harbor Township. Zoning regulations: Zoned HB - verify allowable uses and development requirements with local authorities