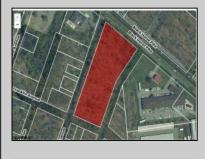

## COMMENTS

Prime commercial land offers a fantastic opportunity for investors and developers. Located on busy Black Horse Pike (Rt. 322) in Egg Harbor Township, across from McDonalds, Wawa, etc., near several Walmart Supercenters, etc. this property features ample space for various commercial developments. 3 Parcels are being sold Block 1904/Lot 1, Block 2001/Lot 1 & Block 2001/Lot 2. Buyer can apply to vacate paper street (Linden Ave) and combine 3 lots. Corner property with left turn access. Highly visible location with high traffic exposure Zoned Hiway Business (HB) for commercial use, ideal for retail, restaurant, office, or mixed-use development Close proximity to major highways, including Route 322, Garden State Parkway and the Atlantic City Expressway Surrounded by established businesses, national franchises, residential neighborhoods, and amenities Utilities such as water, sewer, and electricity available (verify with local providers) Potential Uses: Retail stores, Restaurants or cafes, Offices, Medical, Mixed-use development. This Black Horse Pike location with 300\' frontage benefits from its strategic location near major transportation routes, shopping centers, hotels, and entertainment. The property/'s visibility and accessibility make it a prime choice for commercial development in Egg Harbor Township. Zoning regulations: Zoned HB - verify allowable uses and development requirements with local authorities