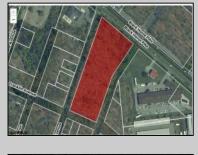

## COMMENTS

Prime commercial land offers a fantastic opportunity for investors and developers. Located on busy Black Horse Pike (Rt. 322) in Egg Harbor Township, across from McDonalds, Wawa, etc., near several Walmart Supercenters, etc. this property features ample space for various commercial developments. 3 Parcels are being sold Block 1904/Lot 1, Block 2001/Lot 1 & Block 2001/Lot 2. Buyer can apply to vacate paper street (Linden Ave) and combine 3 lots. Corner property with left turn access. Highly visible location with high traffic exposure Zoned Hiway Business (HB) for commercial use, ideal for retail, restaurant, office, or mixed-use development Close proximity to major highways, including Route 322, Garden State Parkway and the Atlantic City Expressway Surrounded by established businesses, national franchises, residential neighborhoods, and amenities Utilities such as water, sewer, and electricity available (verify with local providers) Potential Uses: Retail stores, Restaurants or cafes, Offices, Medical, Mixed-use development. This Black Horse Pike location with 300\' frontage benefits from its strategic location near major transportation routes, shopping centers, hotels, and entertainment. The property/'s visibility and accessibility make it a prime choice for commercial development in Egg Harbor Township. Zoning regulations: Zoned HB - verify allowable uses and development requirements with local authorities