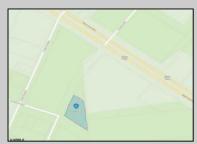

## COMMENTS

Prime commercial land offers a fantastic opportunity for investors and developers. Located on busy Black Horse Pike (Rt. 322) in Egg Harbor Township, across from McDonalds, Wawa, etc., near several Walmart Supercenters, etc. this property features ample space for various commercial developments. 3 Parcels are being sold Block 1904/Lot 1, Block 2001/Lot 1 & Block 2001/Lot 2. Buyer can apply to vacate paper street (Linden Ave) and combine 3 lots. Corner property with left turn access. Highly visible location with high traffic exposure Zoned Hiway Business (HB) for commercial use, ideal for retail, restaurant, office, or mixed-use development Close proximity to major highways, including Route 322, Garden State Parkway and the Atlantic City Expressway Surrounded by established businesses, national franchises, residential neighborhoods, and amenities Utilities such as water, sewer, and electricity available (verify with local providers) Potential Uses: Retail stores, Restaurants or cafes, Offices, Medical, Mixed-use development. This Black Horse Pike location with 300\' frontage benefits from its strategic location near major transportation routes, shopping centers, hotels, and entertainment. The property/'s visibility and accessibility make it a prime choice for commercial development in Egg Harbor Township. Zoning regulations: Zoned HB - verify allowable uses and development requirements with local authorities