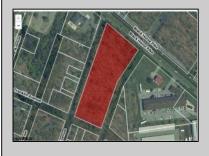

## COMMENTS

Prime commercial land offers a fantastic opportunity for investors and developers. Located on busy Black Horse Pike (Rt. 322) in Egg Harbor Township, across from McDonalds, Wawa, etc., near several Walmart Supercenters, etc. this property features ample space for various commercial developments. 3 Parcels are being sold Block 1904/Lot 1, Block 2001/Lot 1 & Block 2001/Lot 2. Buyer can apply to vacate paper street (Linden Ave) and combine 3 lots. Corner property with left turn access. Highly visible location with high traffic exposure Zoned Hiway Business (HB) for commercial use, ideal for retail, restaurant, office, or mixed-use development Close proximity to major highways, including Route 322, Garden State Parkway and the Atlantic City Expressway Surrounded by established businesses, national franchises, residential neighborhoods, and amenities Utilities such as water, sewer, and electricity available (verify with local providers) Potential Uses: Retail stores, Restaurants or cafes, Offices, Medical, Mixed-use development. This Black Horse Pike location with 300\' frontage benefits from its strategic location near major transportation routes, shopping centers, hotels, and entertainment. The property/'s visibility and accessibility make it a prime choice for commercial development in Egg Harbor Township. Zoning regulations: Zoned HB - verify allowable uses and development requirements with local authorities