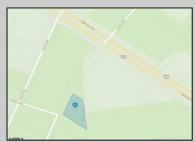

## COMMENTS

Prime commercial land offers a fantastic opportunity for investors and developers. Located on busy Black Horse Pike (Rt. 322) in Egg Harbor Township, across from McDonalds, Wawa, etc., near several Walmart Supercenters, etc. this property features ample space for various commercial developments. 3 Parcels are being sold Block 1904/Lot 1, Block 2001/Lot 1 & Block 2001/Lot 2. Buyer can apply to vacate paper street (Linden Ave) and combine 3 lots. Corner property with left turn access. Highly visible location with high traffic exposure Zoned Hiway Business (HB) for commercial use, ideal for retail, restaurant, office, or mixed-use development Close proximity to major highways, including Route 322, Garden State Parkway and the Atlantic City Expressway Surrounded by established businesses, national franchises, residential neighborhoods, and amenities Utilities such as water, sewer, and electricity available (verify with local providers) Potential Uses: Retail stores, Restaurants or cafes, Offices, Medical, Mixed-use development. This Black Horse Pike location with 300\' frontage benefits from its strategic location near major transportation routes, shopping centers, hotels, and entertainment. The property/'s visibility and accessibility make it a prime choice for commercial development in Egg Harbor Township. Zoning regulations: Zoned HB - verify allowable uses and development requirements with local authorities