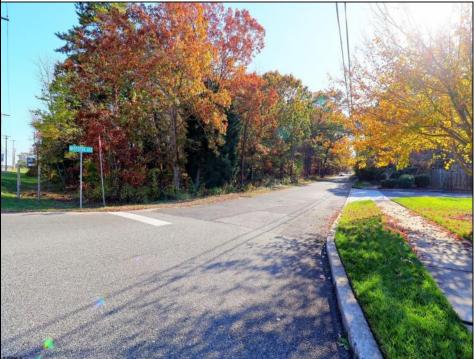

## COMMENTS

Prime commercial land offers a fantastic opportunity for investors and developers. Located on busy Black Horse Pike (Rt. 322) in Egg Harbor Township, across from McDonalds, Wawa, etc., near several Walmart Supercenters, etc. this property features ample space for various commercial developments. 3 Parcels are being sold Block 1904/Lot 1, Block 2001/Lot 1 & Block 2001/Lot 2. Buyer can apply to vacate paper street (Linden Ave) and combine 3 lots. Corner property with left turn access. Highly visible location with high traffic exposure Zoned Hiway Business (HB) for commercial use, ideal for retail, restaurant, office, or mixed-use development Close proximity to major highways, including Route 322, Garden State Parkway and the Atlantic City Expressway Surrounded by established businesses, national franchises, residential neighborhoods, and amenities Utilities such as water, sewer, and electricity available (verify with local providers) Potential Uses: Retail stores, Restaurants or cafes, Offices, Medical, Mixed-use development. This Black Horse Pike location with 300\' frontage benefits from its strategic location near major transportation routes, shopping centers, hotels, and entertainment. The property/'s visibility and accessibility make it a prime choice for commercial development in Egg Harbor Township. Zoning regulations: Zoned HB - verify allowable uses and development requirements with local authorities