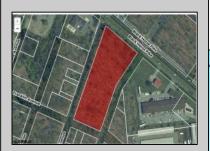

## **COMMENTS**

Prime commercial land offers a fantastic opportunity for investors and developers. Located on busy Black Horse Pike (Rt. 322) in Egg Harbor Township, across from McDonalds, Wawa, etc., near several Walmart Supercenters, etc. this property features ample space for various commercial developments. 3 Parcels are being sold Block 1904/Lot 1, Block 2001/Lot 1 & Block 2001/Lot 2. Buyer can apply to vacate paper street (Linden Ave) and combine 3 lots. Corner property with left turn access. Highly visible location with high traffic exposure Zoned Hiway Business (HB) for commercial use, ideal for retail, restaurant, office, or mixed-use development Close proximity to major highways, including Route 322, Garden State Parkway and the Atlantic City Expressway Surrounded by established businesses, national franchises, residential neighborhoods, and amenities Utilities such as water, sewer, and electricity available (verify with local providers) Potential Uses: Retail stores, Restaurants or cafes, Offices, Medical, Mixed-use development. This Black Horse Pike location with 300\' frontage benefits from its strategic location near major transportation routes, shopping centers, hotels, and entertainment. The property\'s visibility and accessibility make it a prime choice for commercial development in Egg Harbor Township. Zoning regulations: Zoned HB - verify allowable uses and development requirements with local authorities