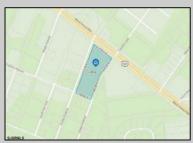

## **COMMENTS**

Prime commercial land offers a fantastic opportunity for investors and developers. Located on busy Black Horse Pike (Rt. 322) in Egg Harbor Township, across from McDonalds, Wawa, etc., near several Walmart Supercenters, etc. this property features ample space for various commercial developments. 3 Parcels are being sold Block 1904/Lot 1, Block 2001/Lot 1 & Block 2001/Lot 2. Buyer can apply to vacate paper street (Linden Ave) and combine 3 lots. Corner property with left turn access. Highly visible location with high traffic exposure Zoned Hiway Business (HB) for commercial use, ideal for retail, restaurant, office, or mixed-use development Close proximity to major highways, including Route 322, Garden State Parkway and the Atlantic City Expressway Surrounded by established businesses, national franchises, residential neighborhoods, and amenities Utilities such as water, sewer, and electricity available (verify with local providers) Potential Uses: Retail stores, Restaurants or cafes, Offices, Medical, Mixed-use development. This Black Horse Pike location with 300\' frontage benefits from its strategic location near major transportation routes, shopping centers, hotels, and entertainment. The property\'s visibility and accessibility make it a prime choice for commercial development in Egg Harbor Township. Zoning regulations: Zoned HB - verify allowable uses and development requirements with local authorities