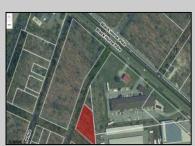

## **COMMENTS**

Prime commercial land offers a fantastic opportunity for investors and developers. Located on busy Black Horse Pike (Rt. 322) in Egg Harbor Township, across from McDonalds, Wawa, etc., near several Walmart Supercenters, etc. this property features ample space for various commercial developments. 3 Parcels are being sold Block 1904/Lot 1, Block 2001/Lot 1 & Block 2001/Lot 2. Buyer can apply to vacate paper street (Linden Ave) and combine 3 lots. Corner property with left turn access. Highly visible location with high traffic exposure Zoned Hiway Business (HB) for commercial use, ideal for retail, restaurant, office, or mixed-use development Close proximity to major highways, including Route 322, Garden State Parkway and the Atlantic City Expressway Surrounded by established businesses, national franchises, residential neighborhoods, and amenities Utilities such as water, sewer, and electricity available (verify with local providers) Potential Uses: Retail stores, Restaurants or cafes, Offices, Medical, Mixed-use development. This Black Horse Pike location with 300\' frontage benefits from its strategic location near major transportation routes, shopping centers, hotels, and entertainment. The property\'s visibility and accessibility make it a prime choice for commercial development in Egg Harbor Township. Zoning regulations: Zoned HB - verify allowable uses and development requirements with local authorities