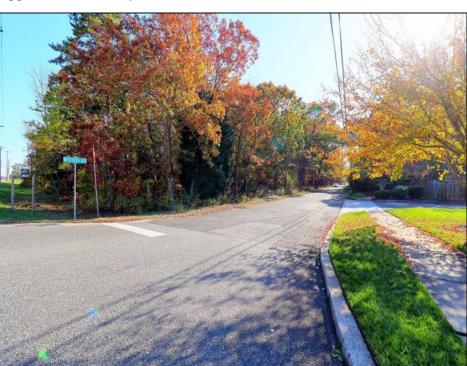

## **COMMENTS**

Prime commercial land offers a fantastic opportunity for investors and developers. Located on busy Black Horse Pike (Rt. 322) in Egg Harbor Township, across from McDonalds, Wawa, etc., near several Walmart Supercenters, etc. this property features ample space for various commercial developments. 3 Parcels are being sold Block 1904/Lot 1, Block 2001/Lot 1 & Block 2001/Lot 2. Buyer can apply to vacate paper street (Linden Ave) and combine 3 lots. Corner property with left turn access. Highly visible location with high traffic exposure Zoned Hiway Business (HB) for commercial use, ideal for retail, restaurant, office, or mixed-use development Close proximity to major highways, including Route 322, Garden State Parkway and the Atlantic City Expressway Surrounded by established businesses, national franchises, residential neighborhoods, and amenities Utilities such as water, sewer, and electricity available (verify with local providers) Potential Uses: Retail stores, Restaurants or cafes, Offices, Medical, Mixed-use development. This Black Horse Pike location with 300\' frontage benefits from its strategic location near major transportation routes, shopping centers, hotels, and entertainment. The property\'s visibility and accessibility make it a prime choice for commercial development in Egg Harbor Township. Zoning regulations: Zoned HB - verify allowable uses and development requirements with local authorities