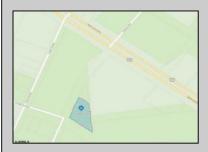

## **COMMENTS**

Prime commercial land offers a fantastic opportunity for investors and developers. Located on busy Black Horse Pike (Rt. 322) in Egg Harbor Township, across from McDonalds, Wawa, etc., near several Walmart Supercenters, etc. this property features ample space for various commercial developments. 3 Parcels are being sold Block 1904/Lot 1, Block 2001/Lot 1 & Block 2001/Lot 2. Buyer can apply to vacate paper street (Linden Ave) and combine 3 lots. Corner property with left turn access. Highly visible location with high traffic exposure Zoned Hiway Business (HB) for commercial use, ideal for retail, restaurant, office, or mixed-use development Close proximity to major highways, including Route 322, Garden State Parkway and the Atlantic City Expressway Surrounded by established businesses, national franchises, residential neighborhoods, and amenities Utilities such as water, sewer, and electricity available (verify with local providers) Potential Uses: Retail stores, Restaurants or cafes, Offices, Medical, Mixed-use development. This Black Horse Pike location with 300\' frontage benefits from its strategic location near major transportation routes, shopping centers, hotels, and entertainment. The property\'s visibility and accessibility make it a prime choice for commercial development in Egg Harbor Township. Zoning regulations: Zoned HB - verify allowable uses and development requirements with local authorities