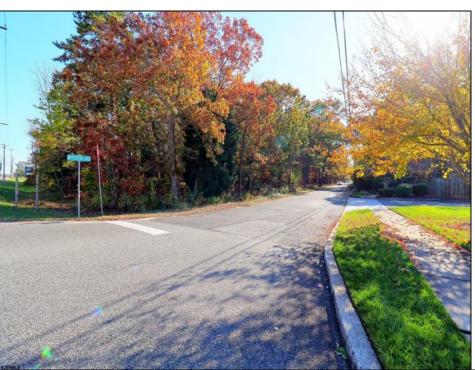

## **COMMENTS**

Prime commercial land offers a fantastic opportunity for investors and developers. Located on busy Black Horse Pike (Rt. 322) in Egg Harbor Township, across from McDonalds, Wawa, etc., near several Walmart Supercenters, etc. this property features ample space for various commercial developments. 3 Parcels are being sold Block 1904/Lot 1, Block 2001/Lot 1 & Block 2001/Lot 2. Buyer can apply to vacate paper street (Linden Ave) and combine 3 lots. Corner property with left turn access. Highly visible location with high traffic exposure Zoned Hiway Business (HB) for commercial use, ideal for retail, restaurant, office, or mixed-use development Close proximity to major highways, including Route 322, Garden State Parkway and the Atlantic City Expressway Surrounded by established businesses, national franchises, residential neighborhoods, and amenities Utilities such as water, sewer, and electricity available (verify with local providers) Potential Uses: Retail stores, Restaurants or cafes, Offices, Medical, Mixed-use development. This Black Horse Pike location with 300\' frontage benefits from its strategic location near major transportation routes, shopping centers, hotels, and entertainment. The property\'s visibility and accessibility make it a prime choice for commercial development in Egg Harbor Township. Zoning regulations: Zoned HB - verify allowable uses and development requirements with local authorities