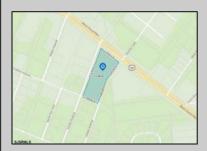

## **COMMENTS**

Prime commercial land offers a fantastic opportunity for investors and developers. Located on busy Black Horse Pike (Rt. 322) in Egg Harbor Township, across from McDonalds, Wawa, etc., near several Walmart Supercenters, etc. this property features ample space for various commercial developments. 3 Parcels are being sold Block 1904/Lot 1, Block 2001/Lot 1 & Block 2001/Lot 2. Buyer can apply to vacate paper street (Linden Ave) and combine 3 lots. Corner property with left turn access. Highly visible location with high traffic exposure Zoned Hiway Business (HB) for commercial use, ideal for retail, restaurant, office, or mixed-use development Close proximity to major highways, including Route 322, Garden State Parkway and the Atlantic City Expressway Surrounded by established businesses, national franchises, residential neighborhoods, and amenities Utilities such as water, sewer, and electricity available (verify with local providers) Potential Uses: Retail stores, Restaurants or cafes, Offices, Medical, Mixed-use development. This Black Horse Pike location with 300\' frontage benefits from its strategic location near major transportation routes, shopping centers, hotels, and entertainment. The property\'s visibility and accessibility make it a prime choice for commercial development in Egg Harbor Township. Zoning regulations: Zoned HB - verify allowable uses and development requirements with local authorities