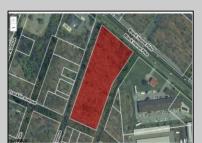

## **COMMENTS**

Prime commercial land offers a fantastic opportunity for investors and developers. Located on busy Black Horse Pike (Rt. 322) in Egg Harbor Township, across from McDonalds, Wawa, etc., near several Walmart Supercenters, etc. this property features ample space for various commercial developments. 3 Parcels are being sold Block 1904/Lot 1, Block 2001/Lot 1 & Block 2001/Lot 2. Buyer can apply to vacate paper street (Linden Ave) and combine 3 lots. Corner property with left turn access. Highly visible location with high traffic exposure Zoned Hiway Business (HB) for commercial use, ideal for retail, restaurant, office, or mixed-use development Close proximity to major highways, including Route 322, Garden State Parkway and the Atlantic City Expressway Surrounded by established businesses, national franchises, residential neighborhoods, and amenities Utilities such as water, sewer, and electricity available (verify with local providers) Potential Uses: Retail stores, Restaurants or cafes, Offices, Medical, Mixed-use development. This Black Horse Pike location with 300\' frontage benefits from its strategic location near major transportation routes, shopping centers, hotels, and entertainment. The property\'s visibility and accessibility make it a prime choice for commercial development in Egg Harbor Township. Zoning regulations: Zoned HB - verify allowable uses and development requirements with local authorities