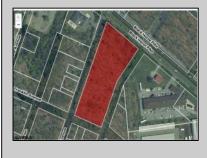

## COMMENTS

Prime commercial land offers a fantastic opportunity for investors and developers. Located on busy Black Horse Pike (Rt. 322) in Egg Harbor Township, across from McDonalds, Wawa, etc., near several Walmart Supercenters, etc. this property features ample space for various commercial developments. 3 Parcels are being sold Block 1904/Lot 1, Block 2001/Lot 1 & Block 2001/Lot 2. Buyer can apply to vacate paper street (Linden Ave) and combine 3 lots. Corner property with left turn access. Highly visible location with high traffic exposure Zoned Hiway Business (HB) for commercial use, ideal for retail, restaurant, office, or mixed-use development Close proximity to major highways, including Route 322, Garden State Parkway and the Atlantic City Expressway Surrounded by established businesses, national franchises, residential neighborhoods, and amenities Utilities such as water, sewer, and electricity available (verify with local providers) Potential Uses: Retail stores, Restaurants or cafes, Offices, Medical, Mixed-use development. This Black Horse Pike location with 300\' frontage benefits from its strategic location near major transportation routes, shopping centers, hotels, and entertainment. The property/'s visibility and accessibility make it a prime choice for commercial development in Egg Harbor Township. Zoning regulations: Zoned HB - verify allowable uses and development requirements with local authorities