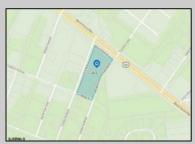

## **COMMENTS**

Prime commercial land offers a fantastic opportunity for investors and developers. Located on busy Black Horse Pike (Rt. 322) in Egg Harbor Township, across from McDonalds, Wawa, etc., near several Walmart Supercenters, etc. this property features ample space for various commercial developments. 3 Parcels are being sold Block 1904/Lot 1, Block 2001/Lot 1 & Block 2001/Lot 2. Buyer can apply to vacate paper street (Linden Ave) and combine 3 lots. Corner property with left turn access. Highly visible location with high traffic exposure Zoned Hiway Business (HB) for commercial use, ideal for retail, restaurant, office, or mixed-use development Close proximity to major highways, including Route 322, Garden State Parkway and the Atlantic City Expressway Surrounded by established businesses, national franchises, residential neighborhoods, and amenities Utilities such as water, sewer, and electricity available (verify with local providers) Potential Uses: Retail stores, Restaurants or cafes, Offices, Medical, Mixed-use development. This Black Horse Pike location with 300\' frontage benefits from its strategic location near major transportation routes, shopping centers, hotels, and entertainment. The property\'s visibility and accessibility make it a prime choice for commercial development in Egg Harbor Township. Zoning regulations: Zoned HB - verify allowable uses and development requirements with local authorities