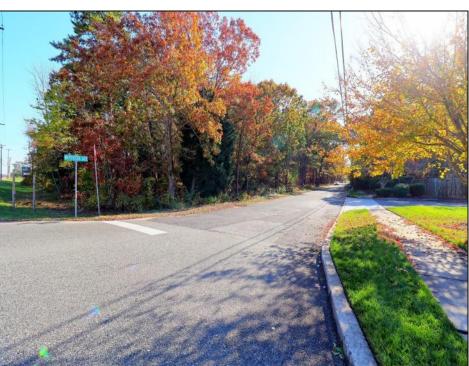

## **COMMENTS**

Prime commercial land offers a fantastic opportunity for investors and developers. Located on busy Black Horse Pike (Rt. 322) in Egg Harbor Township, across from McDonalds, Wawa, etc., near several Walmart Supercenters, etc. this property features ample space for various commercial developments. 3 Parcels are being sold Block 1904/Lot 1, Block 2001/Lot 1 & Block 2001/Lot 2. Buyer can apply to vacate paper street (Linden Ave) and combine 3 lots. Corner property with left turn access. Highly visible location with high traffic exposure Zoned Hiway Business (HB) for commercial use, ideal for retail, restaurant, office, or mixed-use development Close proximity to major highways, including Route 322, Garden State Parkway and the Atlantic City Expressway Surrounded by established businesses, national franchises, residential neighborhoods, and amenities Utilities such as water, sewer, and electricity available (verify with local providers) Potential Uses: Retail stores, Restaurants or cafes, Offices, Medical, Mixed-use development. This Black Horse Pike location with 300\' frontage benefits from its strategic location near major transportation routes, shopping centers, hotels, and entertainment. The property\'s visibility and accessibility make it a prime choice for commercial development in Egg Harbor Township. Zoning regulations: Zoned HB - verify allowable uses and development requirements with local authorities