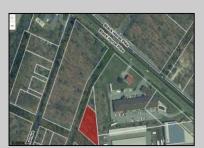

## **COMMENTS**

Prime commercial land offers a fantastic opportunity for investors and developers. Located on busy Black Horse Pike (Rt. 322) in Egg Harbor Township, across from McDonalds, Wawa, etc., near several Walmart Supercenters, etc. this property features ample space for various commercial developments. 3 Parcels are being sold Block 1904/Lot 1, Block 2001/Lot 1 & Block 2001/Lot 2. Buyer can apply to vacate paper street (Linden Ave) and combine 3 lots. Corner property with left turn access. Highly visible location with high traffic exposure Zoned Hiway Business (HB) for commercial use, ideal for retail, restaurant, office, or mixed-use development Close proximity to major highways, including Route 322, Garden State Parkway and the Atlantic City Expressway Surrounded by established businesses, national franchises, residential neighborhoods, and amenities Utilities such as water, sewer, and electricity available (verify with local providers) Potential Uses: Retail stores, Restaurants or cafes, Offices, Medical, Mixed-use development. This Black Horse Pike location with 300\' frontage benefits from its strategic location near major transportation routes, shopping centers, hotels, and entertainment. The property\'s visibility and accessibility make it a prime choice for commercial development in Egg Harbor Township. Zoning regulations: Zoned HB - verify allowable uses and development requirements with local authorities