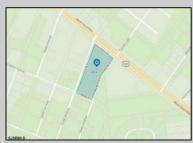

## **COMMENTS**

Prime commercial land offers a fantastic opportunity for investors and developers. Located on busy Black Horse Pike (Rt. 322) in Egg Harbor Township, across from McDonalds, Wawa, etc., near several Walmart Supercenters, etc. this property features ample space for various commercial developments. 3 Parcels are being sold Block 1904/Lot 1, Block 2001/Lot 1 & Block 2001/Lot 2. Buyer can apply to vacate paper street (Linden Ave) and combine 3 lots. Corner property with left turn access. Highly visible location with high traffic exposure Zoned Hiway Business (HB) for commercial use, ideal for retail, restaurant, office, or mixed-use development Close proximity to major highways, including Route 322, Garden State Parkway and the Atlantic City Expressway Surrounded by established businesses, national franchises, residential neighborhoods, and amenities Utilities such as water, sewer, and electricity available (verify with local providers) Potential Uses: Retail stores, Restaurants or cafes, Offices, Medical, Mixed-use development. This Black Horse Pike location with 300\' frontage benefits from its strategic location near major transportation routes, shopping centers, hotels, and entertainment. The property\'s visibility and accessibility make it a prime choice for commercial development in Egg Harbor Township. Zoning regulations: Zoned HB - verify allowable uses and development requirements with local authorities