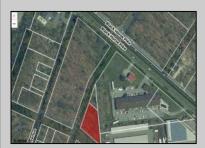

## **COMMENTS**

Prime commercial land offers a fantastic opportunity for investors and developers. Located on busy Black Horse Pike (Rt. 322) in Egg Harbor Township, across from McDonalds, Wawa, etc., near several Walmart Supercenters, etc. this property features ample space for various commercial developments. 3 Parcels are being sold Block 1904/Lot 1, Block 2001/Lot 1 & Block 2001/Lot 2. Buyer can apply to vacate paper street (Linden Ave) and combine 3 lots. Corner property with left turn access. Highly visible location with high traffic exposure Zoned Hiway Business (HB) for commercial use, ideal for retail, restaurant, office, or mixed-use development Close proximity to major highways, including Route 322, Garden State Parkway and the Atlantic City Expressway Surrounded by established businesses, national franchises, residential neighborhoods, and amenities Utilities such as water, sewer, and electricity available (verify with local providers) Potential Uses: Retail stores, Restaurants or cafes, Offices, Medical, Mixed-use development. This Black Horse Pike location with 300\' frontage benefits from its strategic location near major transportation routes, shopping centers, hotels, and entertainment. The property\'s visibility and accessibility make it a prime choice for commercial development in Egg Harbor Township. Zoning regulations: Zoned HB - verify allowable uses and development requirements with local authorities