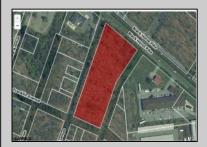

## **COMMENTS**

Prime commercial land offers a fantastic opportunity for investors and developers. Located on busy Black Horse Pike (Rt. 322) in Egg Harbor Township, across from McDonalds, Wawa, etc., near several Walmart Supercenters, etc. this property features ample space for various commercial developments. 3 Parcels are being sold Block 1904/Lot 1, Block 2001/Lot 1 & Block 2001/Lot 2. Buyer can apply to vacate paper street (Linden Ave) and combine 3 lots. Corner property with left turn access. Highly visible location with high traffic exposure Zoned Hiway Business (HB) for commercial use, ideal for retail, restaurant, office, or mixed-use development Close proximity to major highways, including Route 322, Garden State Parkway and the Atlantic City Expressway Surrounded by established businesses, national franchises, residential neighborhoods, and amenities Utilities such as water, sewer, and electricity available (verify with local providers) Potential Uses: Retail stores, Restaurants or cafes, Offices, Medical, Mixed-use development. This Black Horse Pike location with 300\' frontage benefits from its strategic location near major transportation routes, shopping centers, hotels, and entertainment. The property\'s visibility and accessibility make it a prime choice for commercial development in Egg Harbor Township. Zoning regulations: Zoned HB - verify allowable uses and development requirements with local authorities