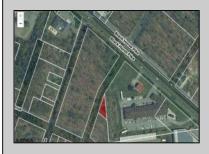

## **COMMENTS**

Prime commercial land offers a fantastic opportunity for investors and developers. Located on busy Black Horse Pike (Rt. 322) in Egg Harbor Township, across from McDonalds, Wawa, etc., near several Walmart Supercenters, etc. this property features ample space for various commercial developments. 3 Parcels are being sold Block 1904/Lot 1, Block 2001/Lot 1 & Block 2001/Lot 2. Buyer can apply to vacate paper street (Linden Ave) and combine 3 lots. Corner property with left turn access. Highly visible location with high traffic exposure Zoned Hiway Business (HB) for commercial use, ideal for retail, restaurant, office, or mixed-use development Close proximity to major highways, including Route 322, Garden State Parkway and the Atlantic City Expressway Surrounded by established businesses, national franchises, residential neighborhoods, and amenities Utilities such as water, sewer, and electricity available (verify with local providers) Potential Uses: Retail stores, Restaurants or cafes, Offices, Medical, Mixed-use development. This Black Horse Pike location with 300\' frontage benefits from its strategic location near major transportation routes, shopping centers, hotels, and entertainment. The property\'s visibility and accessibility make it a prime choice for commercial development in Egg Harbor Township. Zoning regulations: Zoned HB - verify allowable uses and development requirements with local authorities