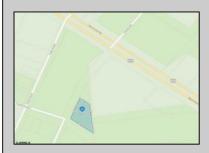

## **COMMENTS**

Prime commercial land offers a fantastic opportunity for investors and developers. Located on busy Black Horse Pike (Rt. 322) in Egg Harbor Township, across from McDonalds, Wawa, etc., near several Walmart Supercenters, etc. this property features ample space for various commercial developments. 3 Parcels are being sold Block 1904/Lot 1, Block 2001/Lot 1 & Block 2001/Lot 2. Buyer can apply to vacate paper street (Linden Ave) and combine 3 lots. Corner property with left turn access. Highly visible location with high traffic exposure Zoned Hiway Business (HB) for commercial use, ideal for retail, restaurant, office, or mixed-use development Close proximity to major highways, including Route 322, Garden State Parkway and the Atlantic City Expressway Surrounded by established businesses, national franchises, residential neighborhoods, and amenities Utilities such as water, sewer, and electricity available (verify with local providers) Potential Uses: Retail stores, Restaurants or cafes, Offices, Medical, Mixed-use development. This Black Horse Pike location with 300\' frontage benefits from its strategic location near major transportation routes, shopping centers, hotels, and entertainment. The property\'s visibility and accessibility make it a prime choice for commercial development in Egg Harbor Township. Zoning regulations: Zoned HB - verify allowable uses and development requirements with local authorities