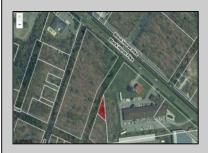

## 6637 -6641 Black Horse Egg Harbor Township, NJ 08234

Asking \$1,650,000.00

## COMMENTS

Prime commercial land offers a fantastic opportunity for investors and developers. Located on busy Black Horse Pike (Rt. 322) in Egg Harbor Township, across from McDonalds, Wawa, etc., near several Walmart Supercenters, etc. this property features ample space for various commercial developments. 3 Parcels are being sold Block 1904/Lot 1, Block 2001/Lot 1 & Block 2001/Lot 2. Buyer can apply to vacate paper street (Linden Ave) and combine 3 lots. Corner property with left turn access. Highly visible location with high traffic exposure Zoned Hiway Business (HB) for commercial use, ideal for retail, restaurant, office, or mixed-use development Close proximity to major highways, including Route 322, Garden State Parkway and the Atlantic City Expressway Surrounded by established businesses, national franchises, residential neighborhoods, and amenities Utilities such as water, sewer, and electricity available (verify with local providers) Potential Uses: Retail stores, Restaurants or cafes, Offices, Medical, Mixed-use development. This Black Horse Pike location with 300\' frontage benefits from its strategic location near major transportation routes, shopping centers, hotels, and entertainment. The property/'s visibility and accessibility make it a prime choice for commercial development in Egg Harbor Township. Zoning regulations: Zoned HB - verify allowable uses and development requirements with local authorities