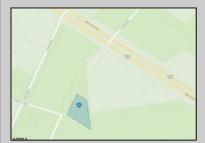

## 6637 -6641 Black Horse Egg Harbor Township, NJ 08234

Asking \$1,650,000.00

## COMMENTS

Prime commercial land offers a fantastic opportunity for investors and developers. Located on busy Black Horse Pike (Rt. 322) in Egg Harbor Township, across from McDonalds, Wawa, etc., near several Walmart Supercenters, etc. this property features ample space for various commercial developments. 3 Parcels are being sold Block 1904/Lot 1, Block 2001/Lot 1 & Block 2001/Lot 2. Buyer can apply to vacate paper street (Linden Ave) and combine 3 lots. Corner property with left turn access. Highly visible location with high traffic exposure Zoned Hiway Business (HB) for commercial use, ideal for retail, restaurant, office, or mixed-use development Close proximity to major highways, including Route 322, Garden State Parkway and the Atlantic City Expressway Surrounded by established businesses, national franchises, residential neighborhoods, and amenities Utilities such as water, sewer, and electricity available (verify with local providers) Potential Uses: Retail stores, Restaurants or cafes, Offices, Medical, Mixed-use development. This Black Horse Pike location with 300\' frontage benefits from its strategic location near major transportation routes, shopping centers, hotels, and entertainment. The property/'s visibility and accessibility make it a prime choice for commercial development in Egg Harbor Township. Zoning regulations: Zoned HB - verify allowable uses and development requirements with local authorities