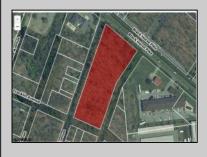

## 6637 -6641 Black Horse Egg Harbor Township, NJ 08234

Asking \$1,650,000.00

## COMMENTS

Prime commercial land offers a fantastic opportunity for investors and developers. Located on busy Black Horse Pike (Rt. 322) in Egg Harbor Township, across from McDonalds, Wawa, etc., near several Walmart Supercenters, etc. this property features ample space for various commercial developments. 3 Parcels are being sold Block 1904/Lot 1, Block 2001/Lot 1 & Block 2001/Lot 2. Buyer can apply to vacate paper street (Linden Ave) and combine 3 lots. Corner property with left turn access. Highly visible location with high traffic exposure Zoned Hiway Business (HB) for commercial use, ideal for retail, restaurant, office, or mixed-use development Close proximity to major highways, including Route 322, Garden State Parkway and the Atlantic City Expressway Surrounded by established businesses, national franchises, residential neighborhoods, and amenities Utilities such as water, sewer, and electricity available (verify with local providers) Potential Uses: Retail stores, Restaurants or cafes, Offices, Medical, Mixed-use development. This Black Horse Pike location with 300\' frontage benefits from its strategic location near major transportation routes, shopping centers, hotels, and entertainment. The property/'s visibility and accessibility make it a prime choice for commercial development in Egg Harbor Township. Zoning regulations: Zoned HB - verify allowable uses and development requirements with local authorities