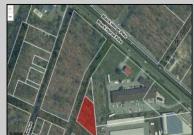

## 6637 -6641 Black Horse Egg Harbor Township, NJ 08234

Asking \$1,650,000.00

## COMMENTS

Prime commercial land offers a fantastic opportunity for investors and developers. Located on busy Black Horse Pike (Rt. 322) in Egg Harbor Township, across from McDonalds, Wawa, etc., near several Walmart Supercenters, etc. this property features ample space for various commercial developments. 3 Parcels are being sold Block 1904/Lot 1, Block 2001/Lot 1 & Block 2001/Lot 2. Buyer can apply to vacate paper street (Linden Ave) and combine 3 lots. Corner property with left turn access. Highly visible location with high traffic exposure Zoned Hiway Business (HB) for commercial use, ideal for retail, restaurant, office, or mixed-use development Close proximity to major highways, including Route 322, Garden State Parkway and the Atlantic City Expressway Surrounded by established businesses, national franchises, residential neighborhoods, and amenities Utilities such as water, sewer, and electricity available (verify with local providers) Potential Uses: Retail stores, Restaurants or cafes, Offices, Medical, Mixed-use development. This Black Horse Pike location with 300\' frontage benefits from its strategic location near major transportation routes, shopping centers, hotels, and entertainment. The property/'s visibility and accessibility make it a prime choice for commercial development in Egg Harbor Township. Zoning regulations: Zoned HB - verify allowable uses and development requirements with local authorities