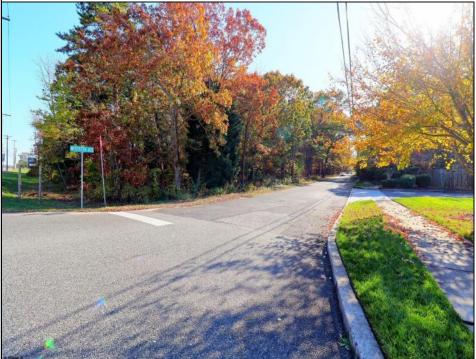

## 6637 -6641 Black Horse Egg Harbor Township, NJ 08234

Asking \$1,650,000.00

## COMMENTS

Prime commercial land offers a fantastic opportunity for investors and developers. Located on busy Black Horse Pike (Rt. 322) in Egg Harbor Township, across from McDonalds, Wawa, etc., near several Walmart Supercenters, etc. this property features ample space for various commercial developments. 3 Parcels are being sold Block 1904/Lot 1, Block 2001/Lot 1 & Block 2001/Lot 2. Buyer can apply to vacate paper street (Linden Ave) and combine 3 lots. Corner property with left turn access. Highly visible location with high traffic exposure Zoned Hiway Business (HB) for commercial use, ideal for retail, restaurant, office, or mixed-use development Close proximity to major highways, including Route 322, Garden State Parkway and the Atlantic City Expressway Surrounded by established businesses, national franchises, residential neighborhoods, and amenities Utilities such as water, sewer, and electricity available (verify with local providers) Potential Uses: Retail stores, Restaurants or cafes, Offices, Medical, Mixed-use development. This Black Horse Pike location with 300\' frontage benefits from its strategic location near major transportation routes, shopping centers, hotels, and entertainment. The property/'s visibility and accessibility make it a prime choice for commercial development in Egg Harbor Township. Zoning regulations: Zoned HB - verify allowable uses and development requirements with local authorities