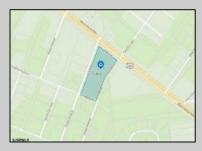

## 6637 -6641 Black Horse Egg Harbor Township, NJ 08234

Asking \$1,650,000.00

## COMMENTS

Prime commercial land offers a fantastic opportunity for investors and developers. Located on busy Black Horse Pike (Rt. 322) in Egg Harbor Township, across from McDonalds, Wawa, etc., near several Walmart Supercenters, etc. this property features ample space for various commercial developments. 3 Parcels are being sold Block 1904/Lot 1, Block 2001/Lot 1 & Block 2001/Lot 2. Buyer can apply to vacate paper street (Linden Ave) and combine 3 lots. Corner property with left turn access. Highly visible location with high traffic exposure Zoned Hiway Business (HB) for commercial use, ideal for retail, restaurant, office, or mixed-use development Close proximity to major highways, including Route 322, Garden State Parkway and the Atlantic City Expressway Surrounded by established businesses, national franchises, residential neighborhoods, and amenities Utilities such as water, sewer, and electricity available (verify with local providers) Potential Uses: Retail stores, Restaurants or cafes, Offices, Medical, Mixed-use development. This Black Horse Pike location with 300\' frontage benefits from its strategic location near major transportation routes, shopping centers, hotels, and entertainment. The property/'s visibility and accessibility make it a prime choice for commercial development in Egg Harbor Township. Zoning regulations: Zoned HB - verify allowable uses and development requirements with local authorities