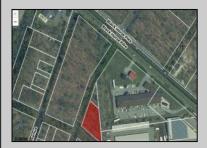

## **COMMENTS**

Prime commercial land offers a fantastic opportunity for investors and developers. Located on busy Black Horse Pike (Rt. 322) in Egg Harbor Township, across from McDonalds, Wawa, etc., near several Walmart Supercenters, etc. this property features ample space for various commercial developments. 3 Parcels are being sold Block 1904/Lot 1, Block 2001/Lot 1 & Block 2001/Lot 2. Buyer can apply to vacate paper street (Linden Ave) and combine 3 lots. Corner property with left turn access. Highly visible location with high traffic exposure Zoned Hiway Business (HB) for commercial use, ideal for retail, restaurant, office, or mixed-use development Close proximity to major highways, including Route 322, Garden State Parkway and the Atlantic City Expressway Surrounded by established businesses, national franchises, residential neighborhoods, and amenities Utilities such as water, sewer, and electricity available (verify with local providers) Potential Uses: Retail stores, Restaurants or cafes, Offices, Medical, Mixed-use development. This Black Horse Pike location with 300\' frontage benefits from its strategic location near major transportation routes, shopping centers, hotels, and entertainment. The property\'s visibility and accessibility make it a prime choice for commercial development in Egg Harbor Township. Zoning regulations: Zoned HB - verify allowable uses and development requirements with local authorities