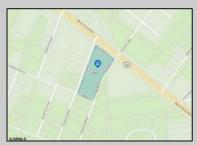

## **COMMENTS**

Prime commercial land offers a fantastic opportunity for investors and developers. Located on busy Black Horse Pike (Rt. 322) in Egg Harbor Township, across from McDonalds, Wawa, etc., near several Walmart Supercenters, etc. this property features ample space for various commercial developments. 3 Parcels are being sold Block 1904/Lot 1, Block 2001/Lot 1 & Block 2001/Lot 2. Buyer can apply to vacate paper street (Linden Ave) and combine 3 lots. Corner property with left turn access. Highly visible location with high traffic exposure Zoned Hiway Business (HB) for commercial use, ideal for retail, restaurant, office, or mixed-use development Close proximity to major highways, including Route 322, Garden State Parkway and the Atlantic City Expressway Surrounded by established businesses, national franchises, residential neighborhoods, and amenities Utilities such as water, sewer, and electricity available (verify with local providers) Potential Uses: Retail stores, Restaurants or cafes, Offices, Medical, Mixed-use development. This Black Horse Pike location with 300\' frontage benefits from its strategic location near major transportation routes, shopping centers, hotels, and entertainment. The property\'s visibility and accessibility make it a prime choice for commercial development in Egg Harbor Township. Zoning regulations: Zoned HB - verify allowable uses and development requirements with local authorities