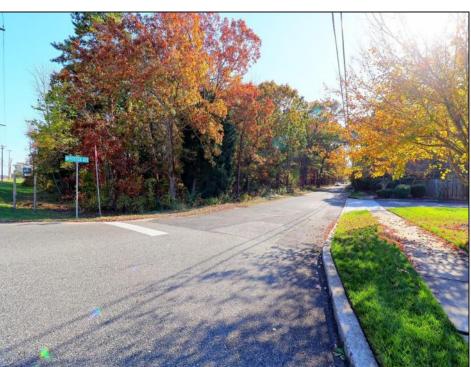

## **COMMENTS**

Prime commercial land offers a fantastic opportunity for investors and developers. Located on busy Black Horse Pike (Rt. 322) in Egg Harbor Township, across from McDonalds, Wawa, etc., near several Walmart Supercenters, etc. this property features ample space for various commercial developments. 3 Parcels are being sold Block 1904/Lot 1, Block 2001/Lot 1 & Block 2001/Lot 2. Buyer can apply to vacate paper street (Linden Ave) and combine 3 lots. Corner property with left turn access. Highly visible location with high traffic exposure Zoned Hiway Business (HB) for commercial use, ideal for retail, restaurant, office, or mixed-use development Close proximity to major highways, including Route 322, Garden State Parkway and the Atlantic City Expressway Surrounded by established businesses, national franchises, residential neighborhoods, and amenities Utilities such as water, sewer, and electricity available (verify with local providers) Potential Uses: Retail stores, Restaurants or cafes, Offices, Medical, Mixed-use development. This Black Horse Pike location with 300\' frontage benefits from its strategic location near major transportation routes, shopping centers, hotels, and entertainment. The property\'s visibility and accessibility make it a prime choice for commercial development in Egg Harbor Township. Zoning regulations: Zoned HB - verify allowable uses and development requirements with local authorities