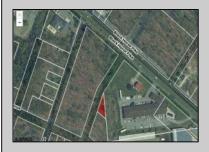

## **COMMENTS**

Prime commercial land offers a fantastic opportunity for investors and developers. Located on busy Black Horse Pike (Rt. 322) in Egg Harbor Township, across from McDonalds, Wawa, etc., near several Walmart Supercenters, etc. this property features ample space for various commercial developments. 3 Parcels are being sold Block 1904/Lot 1, Block 2001/Lot 1 & Block 2001/Lot 2. Buyer can apply to vacate paper street (Linden Ave) and combine 3 lots. Corner property with left turn access. Highly visible location with high traffic exposure Zoned Hiway Business (HB) for commercial use, ideal for retail, restaurant, office, or mixed-use development Close proximity to major highways, including Route 322, Garden State Parkway and the Atlantic City Expressway Surrounded by established businesses, national franchises, residential neighborhoods, and amenities Utilities such as water, sewer, and electricity available (verify with local providers) Potential Uses: Retail stores, Restaurants or cafes, Offices, Medical, Mixed-use development. This Black Horse Pike location with 300\' frontage benefits from its strategic location near major transportation routes, shopping centers, hotels, and entertainment. The property\'s visibility and accessibility make it a prime choice for commercial development in Egg Harbor Township. Zoning regulations: Zoned HB - verify allowable uses and development requirements with local authorities