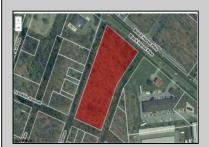

## **COMMENTS**

Prime commercial land offers a fantastic opportunity for investors and developers. Located on busy Black Horse Pike (Rt. 322) in Egg Harbor Township, across from McDonalds, Wawa, etc., near several Walmart Supercenters, etc. this property features ample space for various commercial developments. 3 Parcels are being sold Block 1904/Lot 1, Block 2001/Lot 1 & Block 2001/Lot 2. Buyer can apply to vacate paper street (Linden Ave) and combine 3 lots. Corner property with left turn access. Highly visible location with high traffic exposure Zoned Hiway Business (HB) for commercial use, ideal for retail, restaurant, office, or mixed-use development Close proximity to major highways, including Route 322, Garden State Parkway and the Atlantic City Expressway Surrounded by established businesses, national franchises, residential neighborhoods, and amenities Utilities such as water, sewer, and electricity available (verify with local providers) Potential Uses: Retail stores, Restaurants or cafes, Offices, Medical, Mixed-use development. This Black Horse Pike location with 300\' frontage benefits from its strategic location near major transportation routes, shopping centers, hotels, and entertainment. The property\'s visibility and accessibility make it a prime choice for commercial development in Egg Harbor Township. Zoning regulations: Zoned HB - verify allowable uses and development requirements with local authorities