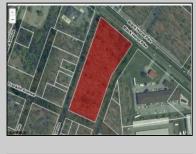

## COMMENTS

Prime commercial land offers a fantastic opportunity for investors and developers. Located on busy Black Horse Pike (Rt. 322) in Egg Harbor Township, across from McDonalds, Wawa, etc., near several Walmart Supercenters, etc. this property features ample space for various commercial developments. 3 Parcels are being sold Block 1904/Lot 1, Block 2001/Lot 1 & Block 2001/Lot 2. Buyer can apply to vacate paper street (Linden Ave) and combine 3 lots. Corner property with left turn access. Highly visible location with high traffic exposure Zoned Hiway Business (HB) for commercial use, ideal for retail, restaurant, office, or mixed-use development Close proximity to major highways, including Route 322, Garden State Parkway and the Atlantic City Expressway Surrounded by established businesses, national franchises, residential neighborhoods, and amenities Utilities such as water, sewer, and electricity available (verify with local providers) Potential Uses: Retail stores, Restaurants or cafes, Offices, Medical, Mixed-use development. This Black Horse Pike location with 300\' frontage benefits from its strategic location near major transportation routes, shopping centers, hotels, and entertainment. The property/'s visibility and accessibility make it a prime choice for commercial development in Egg Harbor Township. Zoning regulations: Zoned HB - verify allowable uses and development requirements with local authorities