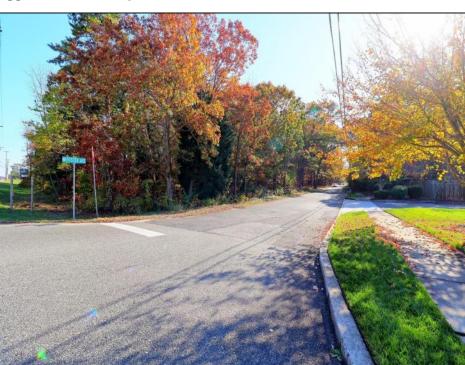

## **COMMENTS**

Prime commercial land offers a fantastic opportunity for investors and developers. Located on busy Black Horse Pike (Rt. 322) in Egg Harbor Township, across from McDonalds, Wawa, etc., near several Walmart Supercenters, etc. this property features ample space for various commercial developments. 3 Parcels are being sold Block 1904/Lot 1, Block 2001/Lot 1 & Block 2001/Lot 2. Buyer can apply to vacate paper street (Linden Ave) and combine 3 lots. Corner property with left turn access. Highly visible location with high traffic exposure Zoned Hiway Business (HB) for commercial use, ideal for retail, restaurant, office, or mixed-use development Close proximity to major highways, including Route 322, Garden State Parkway and the Atlantic City Expressway Surrounded by established businesses, national franchises, residential neighborhoods, and amenities Utilities such as water, sewer, and electricity available (verify with local providers) Potential Uses: Retail stores, Restaurants or cafes, Offices, Medical, Mixed-use development. This Black Horse Pike location with 300\' frontage benefits from its strategic location near major transportation routes, shopping centers, hotels, and entertainment. The property\'s visibility and accessibility make it a prime choice for commercial development in Egg Harbor Township. Zoning regulations: Zoned HB - verify allowable uses and development requirements with local authorities