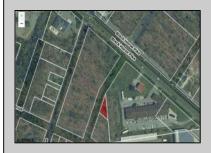

## **COMMENTS**

Prime commercial land offers a fantastic opportunity for investors and developers. Located on busy Black Horse Pike (Rt. 322) in Egg Harbor Township, across from McDonalds, Wawa, etc., near several Walmart Supercenters, etc. this property features ample space for various commercial developments. 3 Parcels are being sold Block 1904/Lot 1, Block 2001/Lot 1 & Block 2001/Lot 2. Buyer can apply to vacate paper street (Linden Ave) and combine 3 lots. Corner property with left turn access. Highly visible location with high traffic exposure Zoned Hiway Business (HB) for commercial use, ideal for retail, restaurant, office, or mixed-use development Close proximity to major highways, including Route 322, Garden State Parkway and the Atlantic City Expressway Surrounded by established businesses, national franchises, residential neighborhoods, and amenities Utilities such as water, sewer, and electricity available (verify with local providers) Potential Uses: Retail stores, Restaurants or cafes, Offices, Medical, Mixed-use development. This Black Horse Pike location with 300\' frontage benefits from its strategic location near major transportation routes, shopping centers, hotels, and entertainment. The property\'s visibility and accessibility make it a prime choice for commercial development in Egg Harbor Township. Zoning regulations: Zoned HB - verify allowable uses and development requirements with local authorities