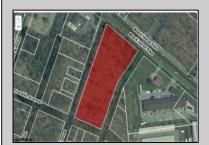

## **COMMENTS**

Prime commercial land offers a fantastic opportunity for investors and developers. Located on busy Black Horse Pike (Rt. 322) in Egg Harbor Township, across from McDonalds, Wawa, etc., near several Walmart Supercenters, etc. this property features ample space for various commercial developments. 3 Parcels are being sold Block 1904/Lot 1, Block 2001/Lot 1 & Block 2001/Lot 2. Buyer can apply to vacate paper street (Linden Ave) and combine 3 lots. Corner property with left turn access. Highly visible location with high traffic exposure Zoned Hiway Business (HB) for commercial use, ideal for retail, restaurant, office, or mixed-use development Close proximity to major highways, including Route 322, Garden State Parkway and the Atlantic City Expressway Surrounded by established businesses, national franchises, residential neighborhoods, and amenities Utilities such as water, sewer, and electricity available (verify with local providers) Potential Uses: Retail stores, Restaurants or cafes, Offices, Medical, Mixed-use development. This Black Horse Pike location with 300\' frontage benefits from its strategic location near major transportation routes, shopping centers, hotels, and entertainment. The property\'s visibility and accessibility make it a prime choice for commercial development in Egg Harbor Township. Zoning regulations: Zoned HB - verify allowable uses and development requirements with local authorities