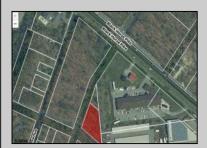

## **COMMENTS**

Prime commercial land offers a fantastic opportunity for investors and developers. Located on busy Black Horse Pike (Rt. 322) in Egg Harbor Township, across from McDonalds, Wawa, etc., near several Walmart Supercenters, etc. this property features ample space for various commercial developments. 3 Parcels are being sold Block 1904/Lot 1, Block 2001/Lot 1 & Block 2001/Lot 2. Buyer can apply to vacate paper street (Linden Ave) and combine 3 lots. Corner property with left turn access. Highly visible location with high traffic exposure Zoned Hiway Business (HB) for commercial use, ideal for retail, restaurant, office, or mixed-use development Close proximity to major highways, including Route 322, Garden State Parkway and the Atlantic City Expressway Surrounded by established businesses, national franchises, residential neighborhoods, and amenities Utilities such as water, sewer, and electricity available (verify with local providers) Potential Uses: Retail stores, Restaurants or cafes, Offices, Medical, Mixed-use development. This Black Horse Pike location with 300\' frontage benefits from its strategic location near major transportation routes, shopping centers, hotels, and entertainment. The property\'s visibility and accessibility make it a prime choice for commercial development in Egg Harbor Township. Zoning regulations: Zoned HB - verify allowable uses and development requirements with local authorities