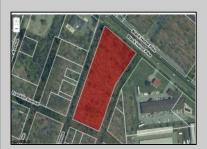

## **COMMENTS**

Prime commercial land offers a fantastic opportunity for investors and developers. Located on busy Black Horse Pike (Rt. 322) in Egg Harbor Township, across from McDonalds, Wawa, etc., near several Walmart Supercenters, etc. this property features ample space for various commercial developments. 3 Parcels are being sold Block 1904/Lot 1, Block 2001/Lot 1 & Block 2001/Lot 2. Buyer can apply to vacate paper street (Linden Ave) and combine 3 lots. Corner property with left turn access. Highly visible location with high traffic exposure Zoned Hiway Business (HB) for commercial use, ideal for retail, restaurant, office, or mixed-use development Close proximity to major highways, including Route 322, Garden State Parkway and the Atlantic City Expressway Surrounded by established businesses, national franchises, residential neighborhoods, and amenities Utilities such as water, sewer, and electricity available (verify with local providers) Potential Uses: Retail stores, Restaurants or cafes, Offices, Medical, Mixed-use development. This Black Horse Pike location with 300\' frontage benefits from its strategic location near major transportation routes, shopping centers, hotels, and entertainment. The property\'s visibility and accessibility make it a prime choice for commercial development in Egg Harbor Township. Zoning regulations: Zoned HB - verify allowable uses and development requirements with local authorities