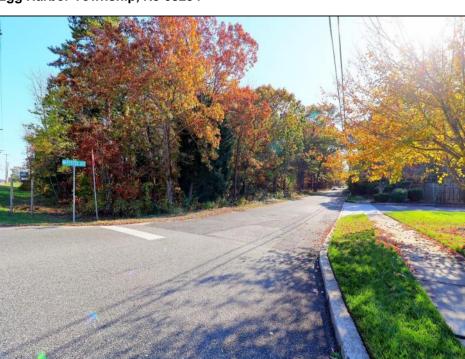

## **COMMENTS**

Prime commercial land offers a fantastic opportunity for investors and developers. Located on busy Black Horse Pike (Rt. 322) in Egg Harbor Township, across from McDonalds, Wawa, etc., near several Walmart Supercenters, etc. this property features ample space for various commercial developments. 3 Parcels are being sold Block 1904/Lot 1, Block 2001/Lot 1 & Block 2001/Lot 2. Buyer can apply to vacate paper street (Linden Ave) and combine 3 lots. Corner property with left turn access. Highly visible location with high traffic exposure Zoned Hiway Business (HB) for commercial use, ideal for retail, restaurant, office, or mixed-use development Close proximity to major highways, including Route 322, Garden State Parkway and the Atlantic City Expressway Surrounded by established businesses, national franchises, residential neighborhoods, and amenities Utilities such as water, sewer, and electricity available (verify with local providers) Potential Uses: Retail stores, Restaurants or cafes, Offices, Medical, Mixed-use development. This Black Horse Pike location with 300\' frontage benefits from its strategic location near major transportation routes, shopping centers, hotels, and entertainment. The property\'s visibility and accessibility make it a prime choice for commercial development in Egg Harbor Township. Zoning regulations: Zoned HB - verify allowable uses and development requirements with local authorities