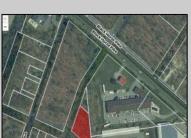

## **COMMENTS**

Prime commercial land offers a fantastic opportunity for investors and developers. Located on busy Black Horse Pike (Rt. 322) in Egg Harbor Township, across from McDonalds, Wawa, etc., near several Walmart Supercenters, etc. this property features ample space for various commercial developments. 3 Parcels are being sold Block 1904/Lot 1, Block 2001/Lot 1 & Block 2001/Lot 2. Buyer can apply to vacate paper street (Linden Ave) and combine 3 lots. Corner property with left turn access. Highly visible location with high traffic exposure Zoned Hiway Business (HB) for commercial use, ideal for retail, restaurant, office, or mixed-use development Close proximity to major highways, including Route 322, Garden State Parkway and the Atlantic City Expressway Surrounded by established businesses, national franchises, residential neighborhoods, and amenities Utilities such as water, sewer, and electricity available (verify with local providers) Potential Uses: Retail stores, Restaurants or cafes, Offices, Medical, Mixed-use development. This Black Horse Pike location with 300\' frontage benefits from its strategic location near major transportation routes, shopping centers, hotels, and entertainment. The property\'s visibility and accessibility make it a prime choice for commercial development in Egg Harbor Township. Zoning regulations: Zoned HB - verify allowable uses and development requirements with local authorities