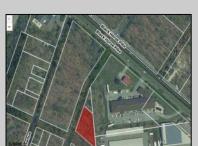

## **COMMENTS**

Prime commercial land offers a fantastic opportunity for investors and developers. Located on busy Black Horse Pike (Rt. 322) in Egg Harbor Township, across from McDonalds, Wawa, etc., near several Walmart Supercenters, etc. this property features ample space for various commercial developments. 3 Parcels are being sold Block 1904/Lot 1, Block 2001/Lot 1 & Block 2001/Lot 2. Buyer can apply to vacate paper street (Linden Ave) and combine 3 lots. Corner property with left turn access. Highly visible location with high traffic exposure Zoned Hiway Business (HB) for commercial use, ideal for retail, restaurant, office, or mixed-use development Close proximity to major highways, including Route 322, Garden State Parkway and the Atlantic City Expressway Surrounded by established businesses, national franchises, residential neighborhoods, and amenities Utilities such as water, sewer, and electricity available (verify with local providers) Potential Uses: Retail stores, Restaurants or cafes, Offices, Medical, Mixed-use development. This Black Horse Pike location with 300\' frontage benefits from its strategic location near major transportation routes, shopping centers, hotels, and entertainment. The property\'s visibility and accessibility make it a prime choice for commercial development in Egg Harbor Township. Zoning regulations: Zoned HB - verify allowable uses and development requirements with local authorities