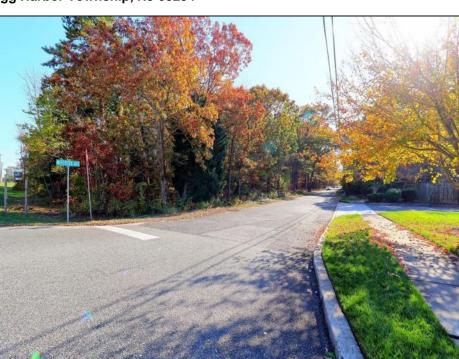

## **COMMENTS**

Prime commercial land offers a fantastic opportunity for investors and developers. Located on busy Black Horse Pike (Rt. 322) in Egg Harbor Township, across from McDonalds, Wawa, etc., near several Walmart Supercenters, etc. this property features ample space for various commercial developments. 3 Parcels are being sold Block 1904/Lot 1, Block 2001/Lot 1 & Block 2001/Lot 2. Buyer can apply to vacate paper street (Linden Ave) and combine 3 lots. Corner property with left turn access. Highly visible location with high traffic exposure Zoned Hiway Business (HB) for commercial use, ideal for retail, restaurant, office, or mixed-use development Close proximity to major highways, including Route 322, Garden State Parkway and the Atlantic City Expressway Surrounded by established businesses, national franchises, residential neighborhoods, and amenities Utilities such as water, sewer, and electricity available (verify with local providers) Potential Uses: Retail stores, Restaurants or cafes, Offices, Medical, Mixed-use development. This Black Horse Pike location with 300\' frontage benefits from its strategic location near major transportation routes, shopping centers, hotels, and entertainment. The property\'s visibility and accessibility make it a prime choice for commercial development in Egg Harbor Township. Zoning regulations: Zoned HB - verify allowable uses and development requirements with local authorities