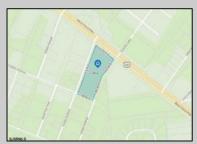

## **COMMENTS**

Prime commercial land offers a fantastic opportunity for investors and developers. Located on busy Black Horse Pike (Rt. 322) in Egg Harbor Township, across from McDonalds, Wawa, etc., near several Walmart Supercenters, etc. this property features ample space for various commercial developments. 3 Parcels are being sold Block 1904/Lot 1, Block 2001/Lot 1 & Block 2001/Lot 2. Buyer can apply to vacate paper street (Linden Ave) and combine 3 lots. Corner property with left turn access. Highly visible location with high traffic exposure Zoned Hiway Business (HB) for commercial use, ideal for retail, restaurant, office, or mixed-use development Close proximity to major highways, including Route 322, Garden State Parkway and the Atlantic City Expressway Surrounded by established businesses, national franchises, residential neighborhoods, and amenities Utilities such as water, sewer, and electricity available (verify with local providers) Potential Uses: Retail stores, Restaurants or cafes, Offices, Medical, Mixed-use development. This Black Horse Pike location with 300\' frontage benefits from its strategic location near major transportation routes, shopping centers, hotels, and entertainment. The property\'s visibility and accessibility make it a prime choice for commercial development in Egg Harbor Township. Zoning regulations: Zoned HB - verify allowable uses and development requirements with local authorities