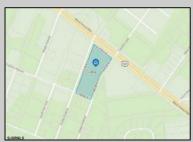

## **COMMENTS**

Prime commercial land offers a fantastic opportunity for investors and developers. Located on busy Black Horse Pike (Rt. 322) in Egg Harbor Township, across from McDonalds, Wawa, etc., near several Walmart Supercenters, etc. this property features ample space for various commercial developments. 3 Parcels are being sold Block 1904/Lot 1, Block 2001/Lot 1 & Block 2001/Lot 2. Buyer can apply to vacate paper street (Linden Ave) and combine 3 lots. Corner property with left turn access. Highly visible location with high traffic exposure Zoned Hiway Business (HB) for commercial use, ideal for retail, restaurant, office, or mixed-use development Close proximity to major highways, including Route 322, Garden State Parkway and the Atlantic City Expressway Surrounded by established businesses, national franchises, residential neighborhoods, and amenities Utilities such as water, sewer, and electricity available (verify with local providers) Potential Uses: Retail stores, Restaurants or cafes, Offices, Medical, Mixed-use development. This Black Horse Pike location with 300\' frontage benefits from its strategic location near major transportation routes, shopping centers, hotels, and entertainment. The property\'s visibility and accessibility make it a prime choice for commercial development in Egg Harbor Township. Zoning regulations: Zoned HB - verify allowable uses and development requirements with local authorities