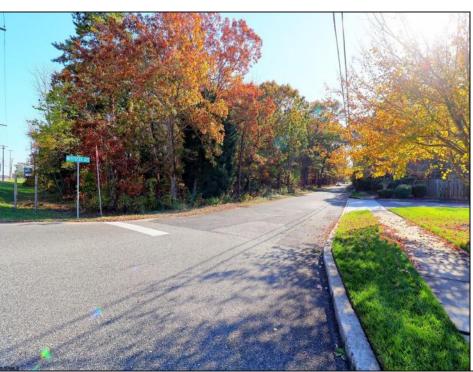

## **COMMENTS**

Prime commercial land offers a fantastic opportunity for investors and developers. Located on busy Black Horse Pike (Rt. 322) in Egg Harbor Township, across from McDonalds, Wawa, etc., near several Walmart Supercenters, etc. this property features ample space for various commercial developments. 3 Parcels are being sold Block 1904/Lot 1, Block 2001/Lot 1 & Block 2001/Lot 2. Buyer can apply to vacate paper street (Linden Ave) and combine 3 lots. Corner property with left turn access. Highly visible location with high traffic exposure Zoned Hiway Business (HB) for commercial use, ideal for retail, restaurant, office, or mixed-use development Close proximity to major highways, including Route 322, Garden State Parkway and the Atlantic City Expressway Surrounded by established businesses, national franchises, residential neighborhoods, and amenities Utilities such as water, sewer, and electricity available (verify with local providers) Potential Uses: Retail stores, Restaurants or cafes, Offices, Medical, Mixed-use development. This Black Horse Pike location with 300\' frontage benefits from its strategic location near major transportation routes, shopping centers, hotels, and entertainment. The property\'s visibility and accessibility make it a prime choice for commercial development in Egg Harbor Township. Zoning regulations: Zoned HB - verify allowable uses and development requirements with local authorities