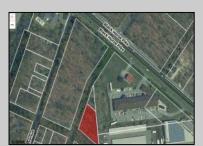

## **COMMENTS**

Prime commercial land offers a fantastic opportunity for investors and developers. Located on busy Black Horse Pike (Rt. 322) in Egg Harbor Township, across from McDonalds, Wawa, etc., near several Walmart Supercenters, etc. this property features ample space for various commercial developments. 3 Parcels are being sold Block 1904/Lot 1, Block 2001/Lot 1 & Block 2001/Lot 2. Buyer can apply to vacate paper street (Linden Ave) and combine 3 lots. Corner property with left turn access. Highly visible location with high traffic exposure Zoned Hiway Business (HB) for commercial use, ideal for retail, restaurant, office, or mixed-use development Close proximity to major highways, including Route 322, Garden State Parkway and the Atlantic City Expressway Surrounded by established businesses, national franchises, residential neighborhoods, and amenities Utilities such as water, sewer, and electricity available (verify with local providers) Potential Uses: Retail stores, Restaurants or cafes, Offices, Medical, Mixed-use development. This Black Horse Pike location with 300\' frontage benefits from its strategic location near major transportation routes, shopping centers, hotels, and entertainment. The property\'s visibility and accessibility make it a prime choice for commercial development in Egg Harbor Township. Zoning regulations: Zoned HB - verify allowable uses and development requirements with local authorities