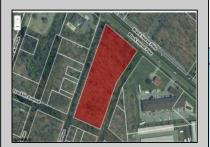

## **COMMENTS**

Prime commercial land offers a fantastic opportunity for investors and developers. Located on busy Black Horse Pike (Rt. 322) in Egg Harbor Township, across from McDonalds, Wawa, etc., near several Walmart Supercenters, etc. this property features ample space for various commercial developments. 3 Parcels are being sold Block 1904/Lot 1, Block 2001/Lot 1 & Block 2001/Lot 2. Buyer can apply to vacate paper street (Linden Ave) and combine 3 lots. Corner property with left turn access. Highly visible location with high traffic exposure Zoned Hiway Business (HB) for commercial use, ideal for retail, restaurant, office, or mixed-use development Close proximity to major highways, including Route 322, Garden State Parkway and the Atlantic City Expressway Surrounded by established businesses, national franchises, residential neighborhoods, and amenities Utilities such as water, sewer, and electricity available (verify with local providers) Potential Uses: Retail stores, Restaurants or cafes, Offices, Medical, Mixed-use development. This Black Horse Pike location with 300\' frontage benefits from its strategic location near major transportation routes, shopping centers, hotels, and entertainment. The property\'s visibility and accessibility make it a prime choice for commercial development in Egg Harbor Township. Zoning regulations: Zoned HB - verify allowable uses and development requirements with local authorities