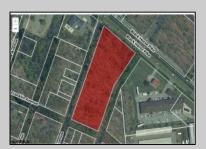

## **COMMENTS**

Prime commercial land offers a fantastic opportunity for investors and developers. Located on busy Black Horse Pike (Rt. 322) in Egg Harbor Township, across from McDonalds, Wawa, etc., near several Walmart Supercenters, etc. this property features ample space for various commercial developments. 3 Parcels are being sold Block 1904/Lot 1, Block 2001/Lot 1 & Block 2001/Lot 2. Buyer can apply to vacate paper street (Linden Ave) and combine 3 lots. Corner property with left turn access. Highly visible location with high traffic exposure Zoned Hiway Business (HB) for commercial use, ideal for retail, restaurant, office, or mixed-use development Close proximity to major highways, including Route 322, Garden State Parkway and the Atlantic City Expressway Surrounded by established businesses, national franchises, residential neighborhoods, and amenities Utilities such as water, sewer, and electricity available (verify with local providers) Potential Uses: Retail stores, Restaurants or cafes, Offices, Medical, Mixed-use development. This Black Horse Pike location with 300\' frontage benefits from its strategic location near major transportation routes, shopping centers, hotels, and entertainment. The property\'s visibility and accessibility make it a prime choice for commercial development in Egg Harbor Township. Zoning regulations: Zoned HB - verify allowable uses and development requirements with local authorities