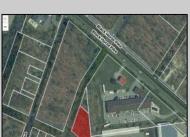

## **COMMENTS**

Prime commercial land offers a fantastic opportunity for investors and developers. Located on busy Black Horse Pike (Rt. 322) in Egg Harbor Township, across from McDonalds, Wawa, etc., near several Walmart Supercenters, etc. this property features ample space for various commercial developments. 3 Parcels are being sold Block 1904/Lot 1, Block 2001/Lot 1 & Block 2001/Lot 2. Buyer can apply to vacate paper street (Linden Ave) and combine 3 lots. Corner property with left turn access. Highly visible location with high traffic exposure Zoned Hiway Business (HB) for commercial use, ideal for retail, restaurant, office, or mixed-use development Close proximity to major highways, including Route 322, Garden State Parkway and the Atlantic City Expressway Surrounded by established businesses, national franchises, residential neighborhoods, and amenities Utilities such as water, sewer, and electricity available (verify with local providers) Potential Uses: Retail stores, Restaurants or cafes, Offices, Medical, Mixed-use development. This Black Horse Pike location with 300\' frontage benefits from its strategic location near major transportation routes, shopping centers, hotels, and entertainment. The property\'s visibility and accessibility make it a prime choice for commercial development in Egg Harbor Township. Zoning regulations: Zoned HB - verify allowable uses and development requirements with local authorities