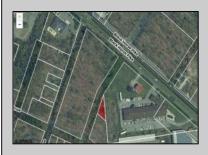

## **COMMENTS**

Prime commercial land offers a fantastic opportunity for investors and developers. Located on busy Black Horse Pike (Rt. 322) in Egg Harbor Township, across from McDonalds, Wawa, etc., near several Walmart Supercenters, etc. this property features ample space for various commercial developments. 3 Parcels are being sold Block 1904/Lot 1, Block 2001/Lot 1 & Block 2001/Lot 2. Buyer can apply to vacate paper street (Linden Ave) and combine 3 lots. Corner property with left turn access. Highly visible location with high traffic exposure Zoned Hiway Business (HB) for commercial use, ideal for retail, restaurant, office, or mixed-use development Close proximity to major highways, including Route 322, Garden State Parkway and the Atlantic City Expressway Surrounded by established businesses, national franchises, residential neighborhoods, and amenities Utilities such as water, sewer, and electricity available (verify with local providers) Potential Uses: Retail stores, Restaurants or cafes, Offices, Medical, Mixed-use development. This Black Horse Pike location with 300\' frontage benefits from its strategic location near major transportation routes, shopping centers, hotels, and entertainment. The property\'s visibility and accessibility make it a prime choice for commercial development in Egg Harbor Township. Zoning regulations: Zoned HB - verify allowable uses and development requirements with local authorities